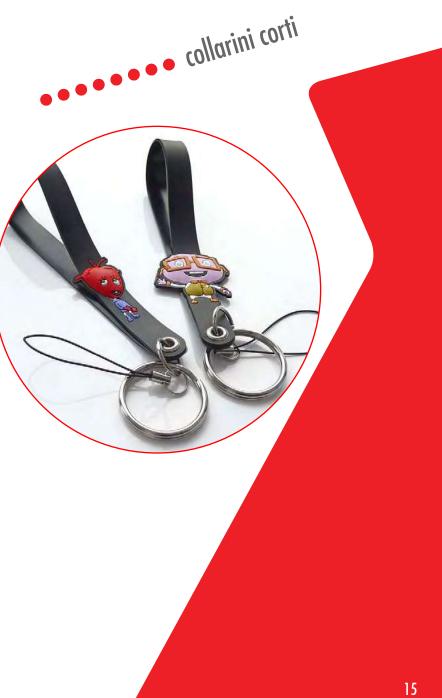

sovrapposizione sulle matite

bracciali da polso realizzati in 2d e 3d

collarini lunghi o porta badge

• Diversi tipi di aggancio alla zip indicati per :

• Tira zip • in 2d e 3d

- abbigliamento
- borse
- calzature
- e per qualsiasi
- applicazione pertinente.