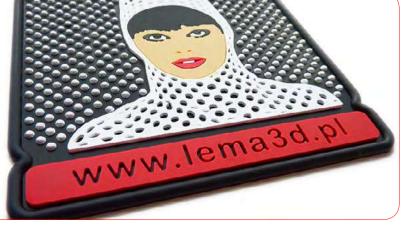

 spille lavorate in 2d e 3d chiusure a spilla o farfalla

••••• Spille

 Il tappettino da Bar è conosciuto anche come gocciolatoio.
 Puo' essere realizzato per tutti gli esercizi commerciali e professionali, inoltre possiamo realizzare tappeti anche da pavimento.
 Entrambe le realizzazioni sono particolarmente utili come pubblicita' aziendale.  Tappetino da banco per Bar e non solo