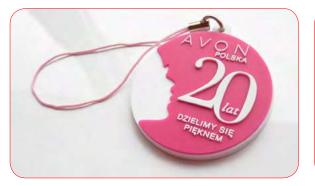

BLENDED SCOTCH WI

••• Ciondoli per Smartphone zawieszka z łłodi - Ciondoli per Smartphone Questo oggetto si presta a tutte le realizzazioni in 2d e 3d. 12

Ciondoli per Smartphone

matite personalizate
 con lavorazioni in 2d e 3d
 (matita a richiesta)