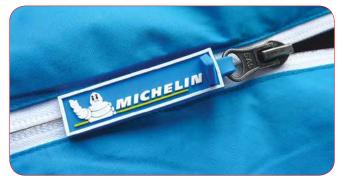

sovrapposizione sulle matite

bracciali da polso realizzati in 2d e 3d

collarini lunghi o porta badge

• Diversi tipi di aggancio alla zip indicati per :

• Tira zip • in 2d e 3d

- abbigliamento
- borse
- calzature
- e per qualsiasi
- applicazione pertinente.