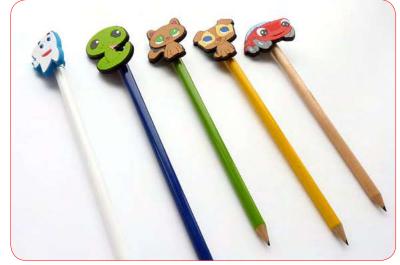

BLENDED SCOTCH WI

••• Ciondoli per Smartphone zawieszka z łłodi - Ciondoli per Smartphone Questo oggetto si presta a tutte le realizzazioni in 2d e 3d. 12

Ciondoli per Smartphone

matite personalizate
 con lavorazioni in 2d e 3d
 (matita a richiesta)