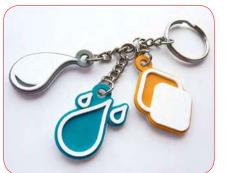

portachiavi illustrati 2d
Si tratta di portachiavi sviluppati in orizzontale, a rilievo a più strati sovrapposti.
Particolarmente adatto per la creazione:
logo aziendale
slogan
regali per gli invitati a nozze

•••• portachiavi 2d

- regali per i clienti
- e tante altre idee originali

••••• portachiavi 2d

 portachiavi illustrati 3d
 Si tratta di portachiavi sviluppati in orizzontale a rilievo evidenziando allo stesso tempo la profondita d'immagine dando volume alle forme del soggetto.
 Particolarmente adatto per la creazione: