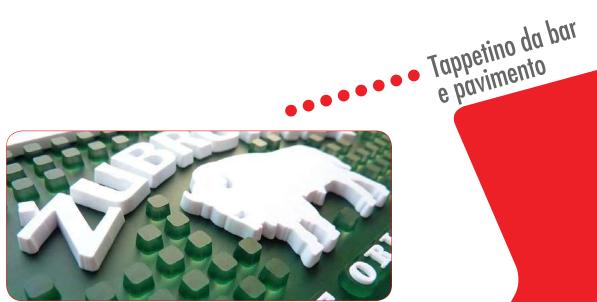

 spille lavorate in 2d e 3d chiusure a spilla o farfalla

••••• Spille

 Il tappettino da Bar è conosciuto anche come gocciolatoio.
 Puo' essere realizzato per tutti gli esercizi commerciali e professionali, inoltre possiamo realizzare tappeti anche da pavimento.
 Entrambe le realizzazioni sono particolarmente utili come pubblicita' aziendale.  Tappetino da banco per Bar e non solo