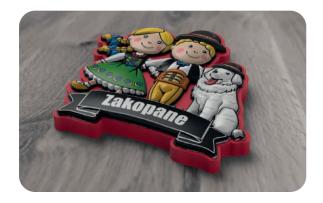

•••• portachiavi 2d

- regali per i clienti
- e tante altre idee originali

••••• portachiavi 2d

 portachiavi illustrati 3d
 Si tratta di portachiavi sviluppati in orizzontale a rilievo evidenziando allo stesso tempo la profondita d'immagine dando volume alle forme del soggetto.
 Particolarmente adatto per la creazione:

••• portachiavi 3d

- logo aziendale
- slogan
- regali per gli invitati a nozze
- regali per i clienti
- e tante altre idee originali

•••• portachiavi 3d

 portachiavi montati specularmente incollando le due parti uguali o a completare soggetto unico