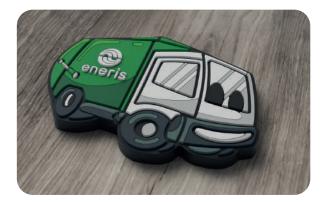

portachiavi illustrati 2d
Si tratta di portachiavi sviluppati in orizzontale, a rilievo a più strati sovrapposti.
Particolarmente adatto per la creazione:
logo aziendale
slogan
regali per gli invitati a nozze

•••• portachiavi 2d

- regali per i clienti
- e tante altre idee originali

••••• portachiavi 2d

 portachiavi illustrati 3d
 Si tratta di portachiavi sviluppati in orizzontale a rilievo evidenziando allo stesso tempo la profondita d'immagine dando volume alle forme del soggetto.
 Particolarmente adatto per la creazione: