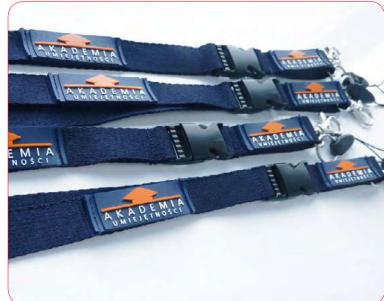

sovrapposizione sulle matite

bracciali da polso realizzati in 2d e 3d

collarini lunghi o porta badge

• Diversi tipi di aggancio alla zip indicati per :

• Tira zip • in 2d e 3d

- abbigliamento
- borse
- calzature
- e per qualsiasi
- applicazione pertinente.