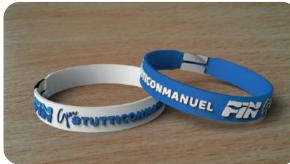

sottobicchieri personalizzati
 in 2d e 3d tondi, quadrati
 o in qualsiasi altra forma,
 colorati a vostro gusto
 indicando il numero Pantone.

• • • • Sottobicchieri

• • • • Sottobicchieri

• Bracciali in PVC morbido Lavorazione a rilievo 2d Multi color In tre dimensioni: