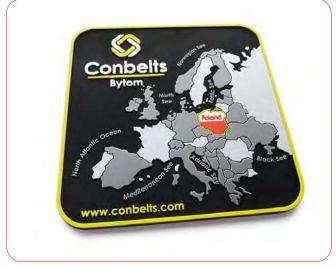

• • • • • Fascie ela stomeriche

- per uomo **212**x2 mm
- per donna **x82**x2mm
- per bambinox1082mm

Etichette in 2d e 3d
 ( loghi e/o immagini )
 con scanalatura perimetrale
 predisposta per la cucitura
 indicate per abbigliamento,
 borse,calzature,abiti da lavoro
 e professionali.

Etichette

**,..**...