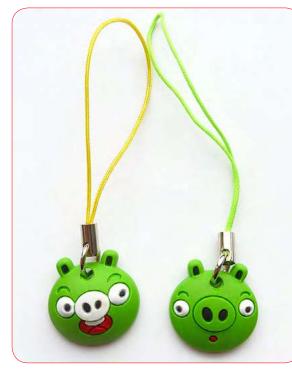

BLENDED SCOTCH WI

••• Ciondoli per Smartphone zawieszka z łłodi - Ciondoli per Smartphone Questo oggetto si presta a tutte le realizzazioni in 2d e 3d. 12

Ciondoli per Smartphone

matite personalizate
 con lavorazioni in 2d e 3d
 (matita a richiesta)