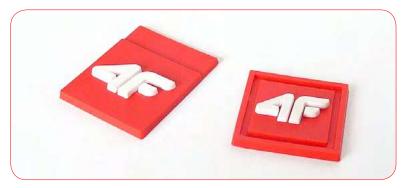

• • • • • Fascie ela stomeriche

- per uomo **212**x2 mm
- per donna **x82**x2mm
- per bambinox1082mm

Etichette in 2d e 3d
 ( loghi e/o immagini )
 con scanalatura perimetrale
 predisposta per la cucitura
 indicate per abbigliamento,
 borse,calzature,abiti da lavoro
 e professionali.

Etichette

**,..**...