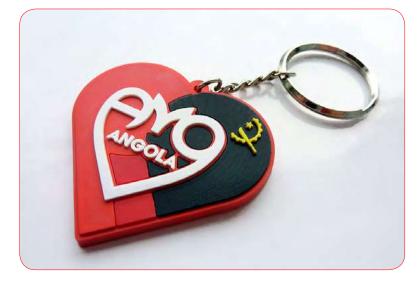

portachiavi illustrati 2d
Si tratta di portachiavi sviluppati in orizzontale, a rilievo a più strati sovrapposti.
Particolarmente adatto per la creazione:
logo aziendale
slogan
regali per gli invitati a nozze

•••• portachiavi 2d

- regali per i clienti
- e tante altre idee originali

••••• portachiavi 2d

 portachiavi illustrati 3d
 Si tratta di portachiavi sviluppati in orizzontale a rilievo evidenziando allo stesso tempo la profondita d'immagine dando volume alle forme del soggetto.
 Particolarmente adatto per la creazione: