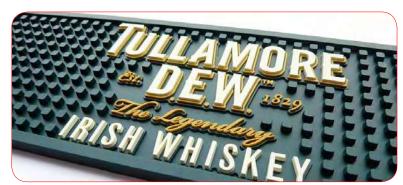

 spille lavorate in 2d e 3d chiusure a spilla o farfalla

••••• Spille

 Il tappettino da Bar è conosciuto anche come gocciolatoio.
 Puo' essere realizzato per tutti gli esercizi commerciali e professionali, inoltre possiamo realizzare tappeti anche da pavimento.
 Entrambe le realizzazioni sono particolarmente utili come pubblicita' aziendale.  Tappetino da banco per Bar e non solo