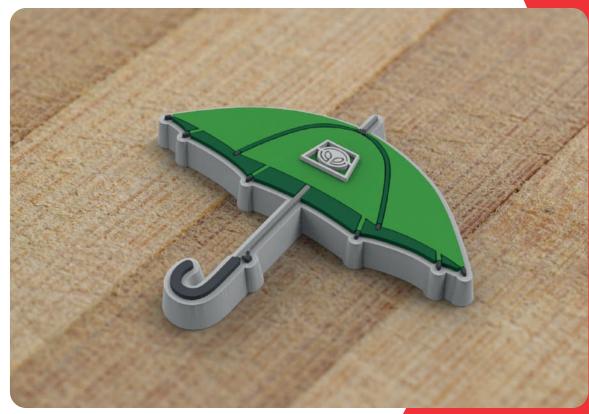

•••• portachiavi bifacciali 2d e 3d

 portachiavi con un tampone portachiavi con stampa retro tamponata.
 È possibile realizzare il tampone in vari e più colori.

••• • portachiavi con un tampone

••••• magneti