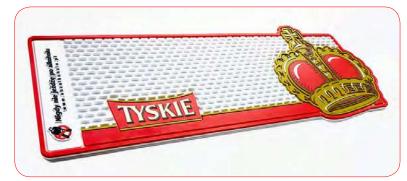

 spille lavorate in 2d e 3d chiusure a spilla o farfalla

••••• Spille

 Il tappettino da Bar è conosciuto anche come gocciolatoio.
 Puo' essere realizzato per tutti gli esercizi commerciali e professionali, inoltre possiamo realizzare tappeti anche da pavimento.
 Entrambe le realizzazioni sono particolarmente utili come pubblicita' aziendale.  Tappetino da banco per Bar e non solo