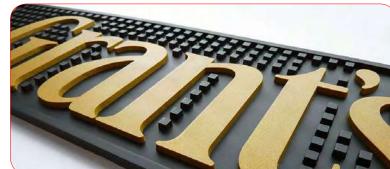

 spille lavorate in 2d e 3d chiusure a spilla o farfalla

••••• Spille

 Il tappettino da Bar è conosciuto anche come gocciolatoio.
 Puo' essere realizzato per tutti gli esercizi commerciali e professionali, inoltre possiamo realizzare tappeti anche da pavimento.
 Entrambe le realizzazioni sono particolarmente utili come pubblicita' aziendale.  Tappetino da banco per Bar e non solo