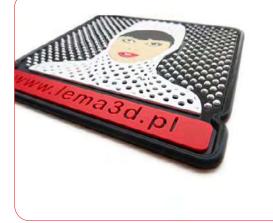

 spille lavorate in 2d e 3d chiusure a spilla o farfalla

••••• Spille

 Il tappettino da Bar è conosciuto anche come gocciolatoio.
 Puo' essere realizzato per tutti gli esercizi commerciali e professionali, inoltre possiamo realizzare tappeti anche da pavimento.
 Entrambe le realizzazioni sono particolarmente utili come pubblicita' aziendale.  Tappetino da banco per Bar e non solo