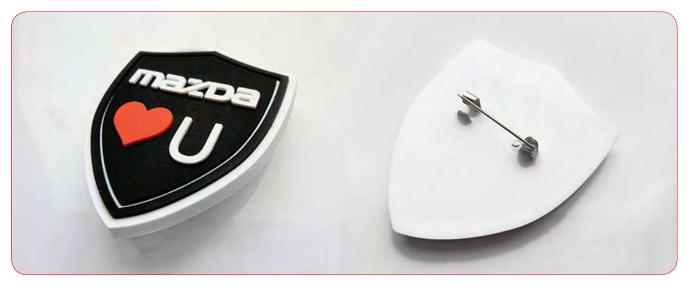

 spille lavorate in 2d e 3d chiusure a spilla o farfalla

••••• Spille

 Il tappettino da Bar è conosciuto anche come gocciolatoio.
 Puo' essere realizzato per tutti gli esercizi commerciali e professionali, inoltre possiamo realizzare tappeti anche da pavimento.
 Entrambe le realizzazioni sono particolarmente utili come pubblicita' aziendale.  Tappetino da banco per Bar e non solo