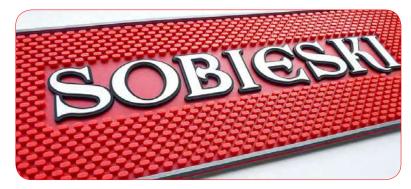

 spille lavorate in 2d e 3d chiusure a spilla o farfalla

••••• Spille

 Il tappettino da Bar è conosciuto anche come gocciolatoio.
 Puo' essere realizzato per tutti gli esercizi commerciali e professionali, inoltre possiamo realizzare tappeti anche da pavimento.
 Entrambe le realizzazioni sono particolarmente utili come pubblicita' aziendale.  Tappetino da banco per Bar e non solo