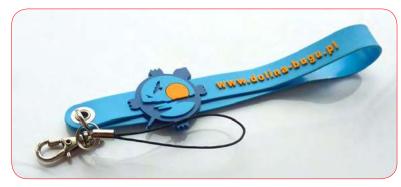

BLENDED SCOTCH WI

••• Ciondoli per Smartphone zawieszka z łłodi - Ciondoli per Smartphone Questo oggetto si presta a tutte le realizzazioni in 2d e 3d. 12

Ciondoli per Smartphone

matite personalizate
 con lavorazioni in 2d e 3d
 (matita a richiesta)