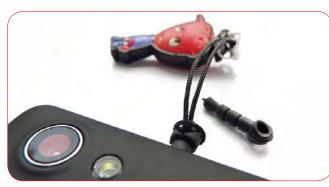

BLENDED SCOTCH WI

••• Ciondoli per Smartphone zawieszka z łłodi - Ciondoli per Smartphone Questo oggetto si presta a tutte le realizzazioni in 2d e 3d. 12

Ciondoli per Smartphone

matite personalizate
 con lavorazioni in 2d e 3d
 (matita a richiesta)