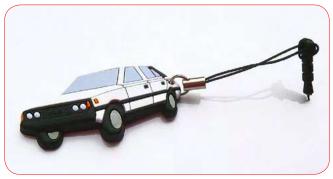

BLENDED SCOTCH WI

••• Ciondoli per Smartphone zawieszka z łłodi - Ciondoli per Smartphone Questo oggetto si presta a tutte le realizzazioni in 2d e 3d. 12

Ciondoli per Smartphone

matite personalizate
 con lavorazioni in 2d e 3d
 (matita a richiesta)