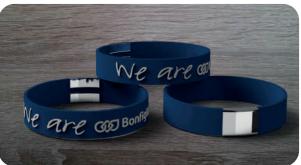

sovrapposizione sulle matite

bracciali da polso realizzati in 2d e 3d

collarini lunghi o porta badge

• Diversi tipi di aggancio alla zip indicati per :

• Tira zip • in 2d e 3d

- abbigliamento
- borse
- calzature
- e per qualsiasi
- applicazione pertinente.