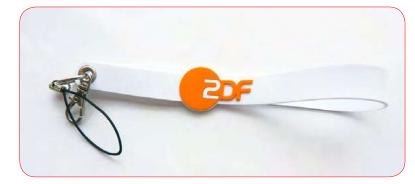

BLENDED SCOTCH WI

••• Ciondoli per Smartphone zawieszka z łłodi - Ciondoli per Smartphone Questo oggetto si presta a tutte le realizzazioni in 2d e 3d. 12

Ciondoli per Smartphone

matite personalizate
 con lavorazioni in 2d e 3d
 (matita a richiesta)