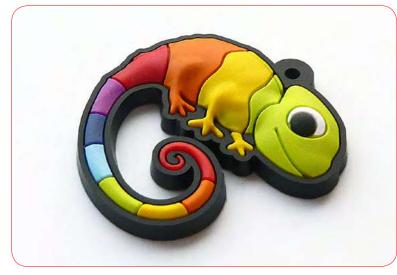

portachiavi illustrati 2d
Si tratta di portachiavi sviluppati in orizzontale, a rilievo a più strati sovrapposti.
Particolarmente adatto per la creazione:
logo aziendale
slogan
regali per gli invitati a nozze

•••• portachiavi 2d

- regali per i clienti
- e tante altre idee originali

••••• portachiavi 2d

 portachiavi illustrati 3d
 Si tratta di portachiavi sviluppati in orizzontale a rilievo evidenziando allo stesso tempo la profondita d'immagine dando volume alle forme del soggetto.
 Particolarmente adatto per la creazione: