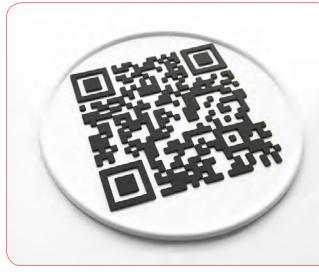

portachiavi illustrati 2d
Si tratta di portachiavi sviluppati in orizzontale, a rilievo a più strati sovrapposti.
Particolarmente adatto per la creazione:
logo aziendale
slogan
regali per gli invitati a nozze

•••• portachiavi 2d

- regali per i clienti
- e tante altre idee originali

••••• portachiavi 2d

 portachiavi illustrati 3d
 Si tratta di portachiavi sviluppati in orizzontale a rilievo evidenziando allo stesso tempo la profondita d'immagine dando volume alle forme del soggetto.
 Particolarmente adatto per la creazione: