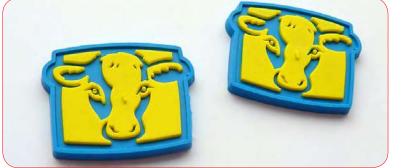

#### 

PVC morbido è un materiale che consente la creazione di innumerevoli articoli a rilievo (2d) e a rilievo con profondita' (3d), attraverso questa tecnologia possiamo produrre gadget e oggettistica varia. Con questo processo di lavorazione possiamo ottenere ottimi risultati anche per progetti complessi, inoltre disponiamo di numerose referenze colore e bianco trasparente da indicare con numero pantone.