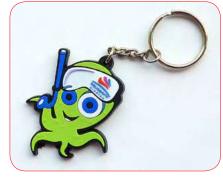

portachiavi illustrati 2d
Si tratta di portachiavi sviluppati in orizzontale, a rilievo a più strati sovrapposti.
Particolarmente adatto per la creazione:
logo aziendale
slogan
regali per gli invitati a nozze

•••• portachiavi 2d

- regali per i clienti
- e tante altre idee originali

••••• portachiavi 2d

 portachiavi illustrati 3d
 Si tratta di portachiavi sviluppati in orizzontale a rilievo evidenziando allo stesso tempo la profondita d'immagine dando volume alle forme del soggetto.
 Particolarmente adatto per la creazione: