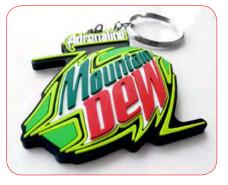

•••• portachiavi 2d

- regali per i clienti
- e tante altre idee originali

••••• portachiavi 2d

 portachiavi illustrati 3d
 Si tratta di portachiavi sviluppati in orizzontale a rilievo evidenziando allo stesso tempo la profondita d'immagine dando volume alle forme del soggetto.
 Particolarmente adatto per la creazione:

••• portachiavi 3d

- logo aziendale
- slogan
- regali per gli invitati a nozze
- regali per i clienti
- e tante altre idee originali

•••• portachiavi 3d

 portachiavi montati specularmente incollando le due parti uguali o a completare soggetto unico