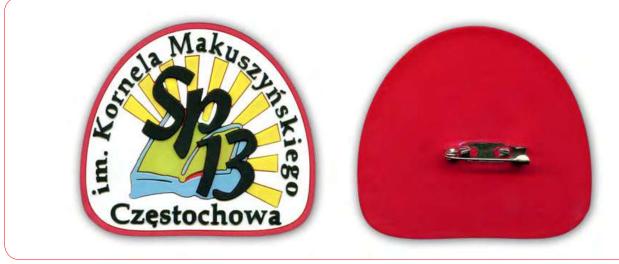

 spille lavorate in 2d e 3d chiusure a spilla o farfalla

••••• Spille

 Il tappettino da Bar è conosciuto anche come gocciolatoio.
 Puo' essere realizzato per tutti gli esercizi commerciali e professionali, inoltre possiamo realizzare tappeti anche da pavimento.
 Entrambe le realizzazioni sono particolarmente utili come pubblicita' aziendale.  Tappetino da banco per Bar e non solo