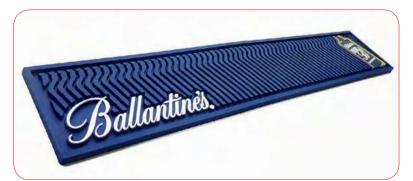

 spille lavorate in 2d e 3d chiusure a spilla o farfalla

••••• Spille

 Il tappettino da Bar è conosciuto anche come gocciolatoio.
 Puo' essere realizzato per tutti gli esercizi commerciali e professionali, inoltre possiamo realizzare tappeti anche da pavimento.
 Entrambe le realizzazioni sono particolarmente utili come pubblicita' aziendale.  Tappetino da banco per Bar e non solo