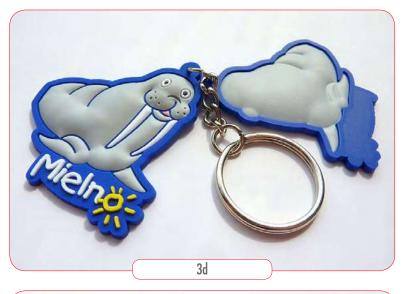

•••• portachiavi 2d

- regali per i clienti
- e tante altre idee originali

••••• portachiavi 2d

 portachiavi illustrati 3d
 Si tratta di portachiavi sviluppati in orizzontale a rilievo evidenziando allo stesso tempo la profondita d'immagine dando volume alle forme del soggetto.
 Particolarmente adatto per la creazione:

••• portachiavi 3d

- logo aziendale
- slogan
- regali per gli invitati a nozze
- regali per i clienti
- e tante altre idee originali

•••• portachiavi 3d

 portachiavi montati specularmente incollando le due parti uguali o a completare soggetto unico