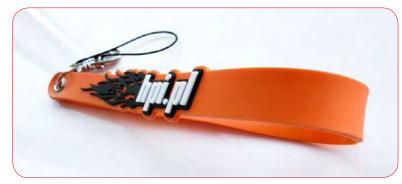

BLENDED SCOTCH WI

••• Ciondoli per Smartphone zawieszka z łłodi - Ciondoli per Smartphone Questo oggetto si presta a tutte le realizzazioni in 2d e 3d. 12

Ciondoli per Smartphone

matite personalizate
 con lavorazioni in 2d e 3d
 (matita a richiesta)

sovrapposizione sulle matite

bracciali da polso realizzati in 2d e 3d

collarini lunghi o porta badge

• Diversi tipi di aggancio alla zip indicati per :

• Tira zip • in 2d e 3d

- abbigliamento
- borse
- calzature
- e per qualsiasi
- applicazione pertinente.