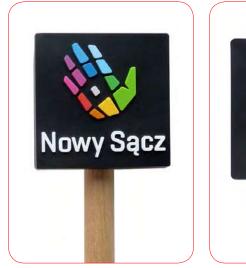

#### 

PVC morbido è un materiale che consente la creazione di innumerevoli articoli a rilievo (2d) e a rilievo con profondita' (3d), attraverso questa tecnologia possiamo produrre gadget e oggettistica varia. Con questo processo di lavorazione possiamo ottenere ottimi risultati anche per progetti complessi, inoltre disponiamo di numerose referenze colore e bianco trasparente da indicare con numero pantone.