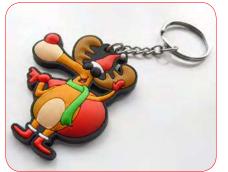

•••• portachiavi 2d

- regali per i clienti
- e tante altre idee originali

••••• portachiavi 2d

 portachiavi illustrati 3d
 Si tratta di portachiavi sviluppati in orizzontale a rilievo evidenziando allo stesso tempo la profondita d'immagine dando volume alle forme del soggetto.
 Particolarmente adatto per la creazione:

••• portachiavi 3d

- logo aziendale
- slogan
- regali per gli invitati a nozze
- regali per i clienti
- e tante altre idee originali

•••• portachiavi 3d

 portachiavi montati specularmente incollando le due parti uguali o a completare soggetto unico