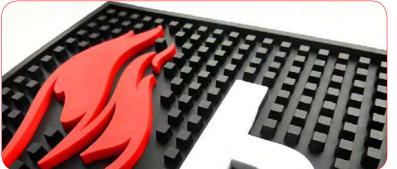

 spille lavorate in 2d e 3d chiusure a spilla o farfalla

••••• Spille

 Il tappettino da Bar è conosciuto anche come gocciolatoio.
 Puo' essere realizzato per tutti gli esercizi commerciali e professionali, inoltre possiamo realizzare tappeti anche da pavimento.
 Entrambe le realizzazioni sono particolarmente utili come pubblicita' aziendale.  Tappetino da banco per Bar e non solo