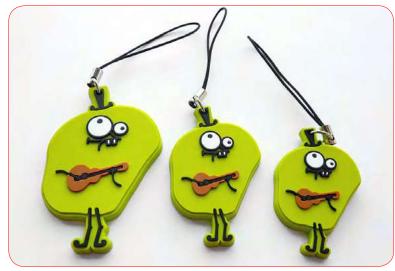

BLENDED SCOTCH WI

••• Ciondoli per Smartphone zawieszka z łłodi - Ciondoli per Smartphone Questo oggetto si presta a tutte le realizzazioni in 2d e 3d. 12

Ciondoli per Smartphone

matite personalizate
 con lavorazioni in 2d e 3d
 (matita a richiesta)