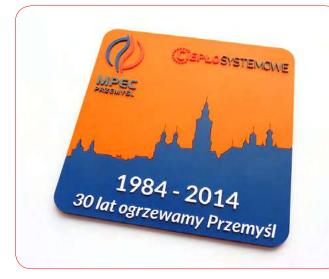

sottobicchieri personalizzati
 in 2d e 3d tondi, quadrati
 o in qualsiasi altra forma,
 colorati a vostro gusto
 indicando il numero Pantone.

• • • • Sottobicchieri

• • • • Sottobicchieri

• Bracciali in PVC morbido Lavorazione a rilievo 2d Multi color In tre dimensioni: