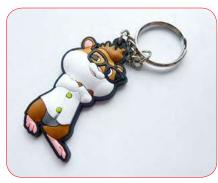

•••• portachiavi 2d

- regali per i clienti
- e tante altre idee originali

••••• portachiavi 2d

 portachiavi illustrati 3d
 Si tratta di portachiavi sviluppati in orizzontale a rilievo evidenziando allo stesso tempo la profondita d'immagine dando volume alle forme del soggetto.
 Particolarmente adatto per la creazione:

••• portachiavi 3d

- logo aziendale
- slogan
- regali per gli invitati a nozze
- regali per i clienti
- e tante altre idee originali

•••• portachiavi 3d

 portachiavi montati specularmente incollando le due parti uguali o a completare soggetto unico