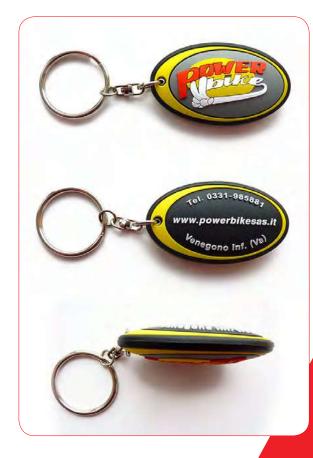

•••• portachiavi bifacciali 2d e 3d

 portachiavi con un tampone portachiavi con stampa retro tamponata.
 È possibile realizzare il tampone in vari e più colori.

••• • portachiavi con un tampone

••••• magneti