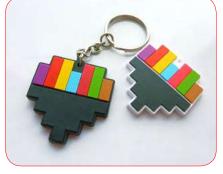

••• portachiavi 3d

- logo aziendale
- slogan
- regali per gli invitati a nozze
- regali per i clienti
- e tante altre idee originali

•••• portachiavi 3d

 portachiavi montati specularmente incollando le due parti uguali o a completare soggetto unico

•••• portachiavi bifacciali 2d e 3d

 portachiavi con un tampone portachiavi con stampa retro tamponata.
 È possibile realizzare il tampone in vari e più colori.

••• • portachiavi con un tampone

••••• magneti