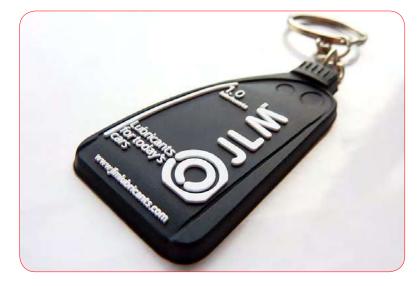

portachiavi illustrati 2d
Si tratta di portachiavi sviluppati in orizzontale, a rilievo a più strati sovrapposti.
Particolarmente adatto per la creazione:
logo aziendale
slogan
regali per gli invitati a nozze

•••• portachiavi 2d

- regali per i clienti
- e tante altre idee originali

••••• portachiavi 2d

 portachiavi illustrati 3d
 Si tratta di portachiavi sviluppati in orizzontale a rilievo evidenziando allo stesso tempo la profondita d'immagine dando volume alle forme del soggetto.
 Particolarmente adatto per la creazione: