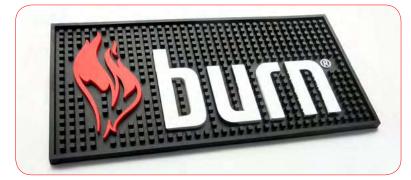

 spille lavorate in 2d e 3d chiusure a spilla o farfalla

••••• Spille

 Il tappettino da Bar è conosciuto anche come gocciolatoio.
 Puo' essere realizzato per tutti gli esercizi commerciali e professionali, inoltre possiamo realizzare tappeti anche da pavimento.
 Entrambe le realizzazioni sono particolarmente utili come pubblicita' aziendale.  Tappetino da banco per Bar e non solo