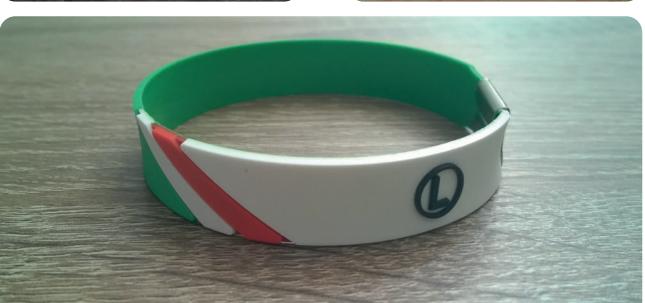

sottobicchieri personalizzati
 in 2d e 3d tondi, quadrati
 o in qualsiasi altra forma,
 colorati a vostro gusto
 indicando il numero Pantone.

• • • • Sottobicchieri

• • • • Sottobicchieri

• Bracciali in PVC morbido Lavorazione a rilievo 2d Multi color In tre dimensioni: