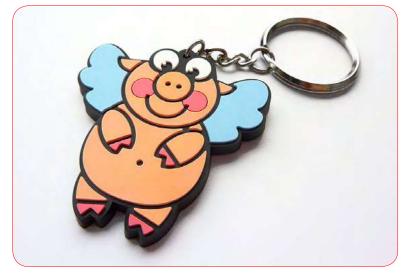

•••• portachiavi 2d

- regali per i clienti
- e tante altre idee originali

••••• portachiavi 2d

 portachiavi illustrati 3d
 Si tratta di portachiavi sviluppati in orizzontale a rilievo evidenziando allo stesso tempo la profondita d'immagine dando volume alle forme del soggetto.
 Particolarmente adatto per la creazione:

••• portachiavi 3d

- logo aziendale
- slogan
- regali per gli invitati a nozze
- regali per i clienti
- e tante altre idee originali

•••• portachiavi 3d

 portachiavi montati specularmente incollando le due parti uguali o a completare soggetto unico