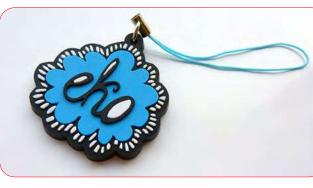

BLENDED SCOTCH WI

••• Ciondoli per Smartphone zawieszka z łłodi - Ciondoli per Smartphone Questo oggetto si presta a tutte le realizzazioni in 2d e 3d. 12

Ciondoli per Smartphone

matite personalizate
 con lavorazioni in 2d e 3d
 (matita a richiesta)