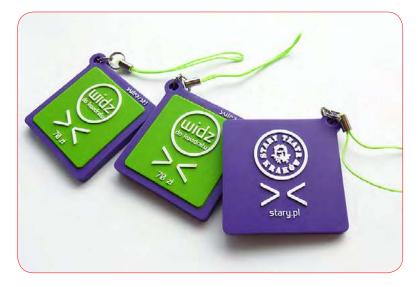

BLENDED SCOTCH WI

••• Ciondoli per Smartphone zawieszka z łłodi - Ciondoli per Smartphone Questo oggetto si presta a tutte le realizzazioni in 2d e 3d. 12

Ciondoli per Smartphone

matite personalizate
 con lavorazioni in 2d e 3d
 (matita a richiesta)