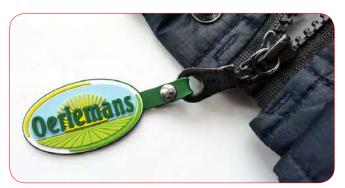

sovrapposizione sulle matite

bracciali da polso realizzati in 2d e 3d

collarini lunghi o porta badge

• Diversi tipi di aggancio alla zip indicati per :

• Tira zip • in 2d e 3d

- abbigliamento
- borse
- calzature
- e per qualsiasi
- applicazione pertinente.