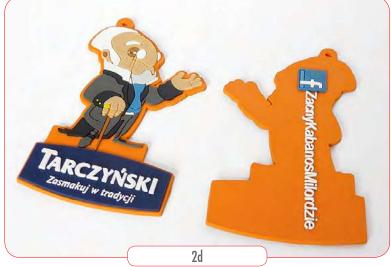

portachiavi illustrati 2d
Si tratta di portachiavi sviluppati in orizzontale, a rilievo a più strati sovrapposti.
Particolarmente adatto per la creazione:
logo aziendale
slogan
regali per gli invitati a nozze

•••• portachiavi 2d

- regali per i clienti
- e tante altre idee originali

••••• portachiavi 2d

 portachiavi illustrati 3d
 Si tratta di portachiavi sviluppati in orizzontale a rilievo evidenziando allo stesso tempo la profondita d'immagine dando volume alle forme del soggetto.
 Particolarmente adatto per la creazione: