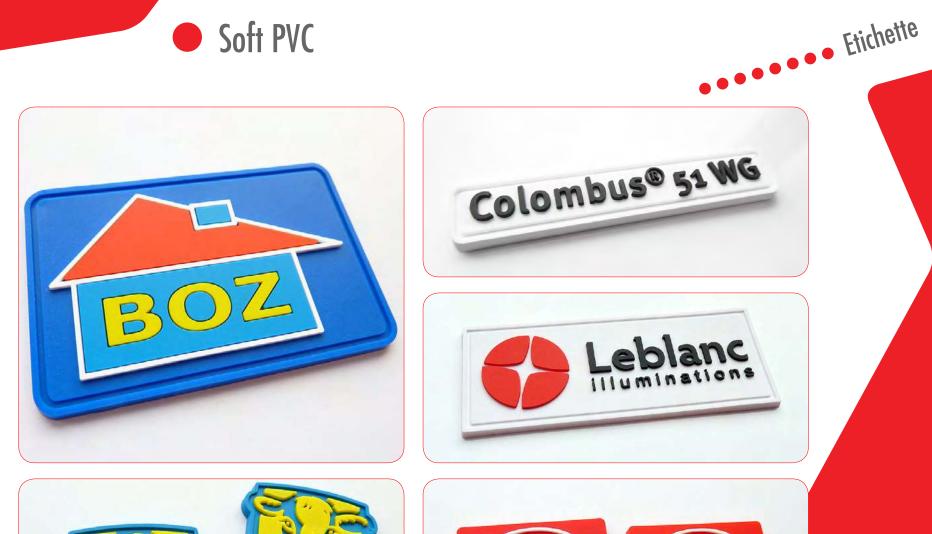

• • • • • Fascie ela stomeriche

- per uomo **212**x2 mm
- per donna **x82**x2mm
- per bambinox1082mm

Etichette in 2d e 3d
 ( loghi e/o immagini )
 con scanalatura perimetrale
 predisposta per la cucitura
 indicate per abbigliamento,
 borse,calzature,abiti da lavoro
 e professionali.

Etichette

**,..**...