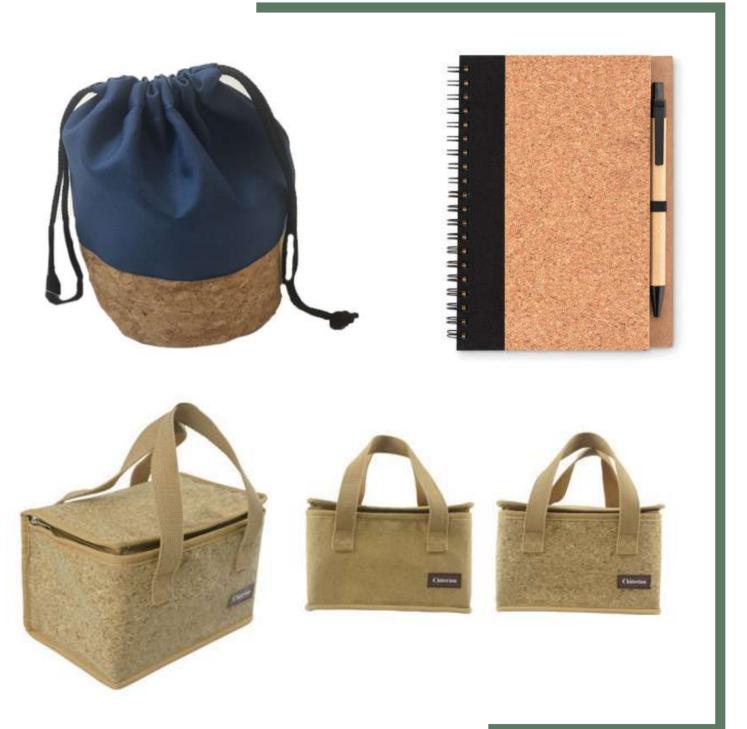

# BIODEGRADABLE TEXTILE

Think about the fact: you can use a 100% material and don't let track on the planet! Pochette, bags, foldable backpack and so on!

# VEGETABLE TEXTILE

# BIODEGRADABLE TEXTILE

Loading more than 20 Kgs and 20 Liters, mini 10 Kgs

Machine Washable

Large Volume: Can Hold Up to 20 kgs

Durable: Reuse more than 30 times

Strong Welding Adhesive Ability

Lightweight