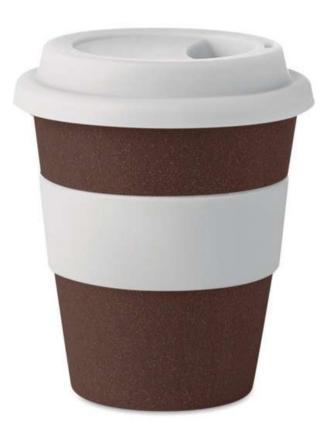

# COFFEE FIBER/LOOFAH

Drink **coffee** or use it in many other ways! What do you think if you scrub your face with coffee fiber? And if we tell you that we also have a natural scubber? It's name is **Loofah**! Perfect for every kind skin.

# LOOFAH

Originally f<mark>rom Asia and</mark>, fond of the sun, it prefers warm climates and a good degree of humidity.

At the time of complete maturation, it dehydrates, losing most of its weight; what remains is exclusively the fibrous body, a real natural scrubber.

It is an ecological and hypoallergenic product, not being chemically bleached or treated. By adapting to almost all skin types, except the extremely delicate one, it naturally exfoliates by promoting cell renewal, stimulating blood circulation and leaving the epidermis free to regenerate.

From the first use, softer and more luminous skin, free from imperfections and impurities.