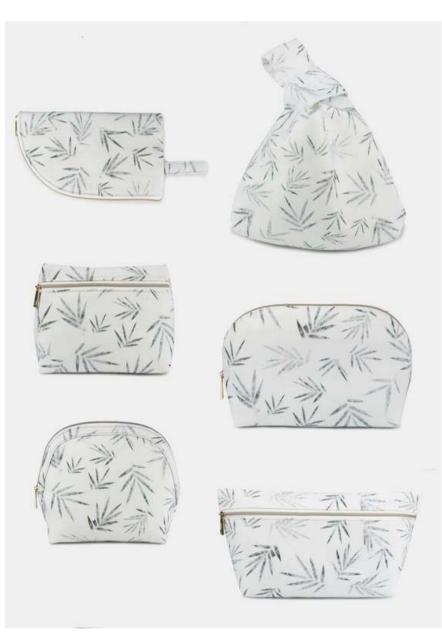

# VEGETABLE TEXTILE

# PINEAPPLE FIBER

Pineapple leaf fiber, which belongs to hemp leaffibers, is fiber extracted from pineapple leaves.Can be blended with natural fibers or synthetic fibers. Easy printing and dyeing, breathable, no-easy wrinkly, comfortable, eco-friendly.

# BANANA FIBER

Using banana stem as raw material, mainly composed of cellulose, hemicellulose and lignin. Good wet absorption, easy dyeing and can be blended spun with cellulose fibers as cotton, etc.

# BAMBOO **FIBER**

Cellulose fibers extracted from naturally growing bamboo. Breathable, instantaneously water absorbable, wearable, easy dyeing, natural anti-bacteria, anti-mite, anti-odor, anti-ultraviolet, eco-friendly.