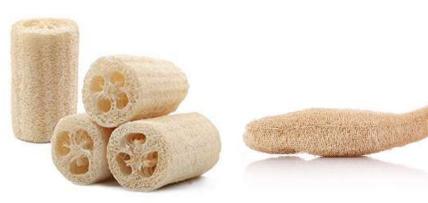

# LOOFAH

Originally f<mark>rom Asia and</mark>, fond of the sun, it prefers warm climates and a good degree of humidity.

At the time of complete maturation, it dehydrates, losing most of its weight; what remains is exclusively the fibrous body, a real natural scrubber.

It is an ecological and hypoallergenic product, not being chemically bleached or treated. By adapting to almost all skin types, except the extremely delicate one, it naturally exfoliates by promoting cell renewal, stimulating blood circulation and leaving the epidermis free to regenerate.

From the first use, softer and more luminous skin, free from imperfections and impurities.