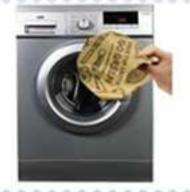

# BIODEGRADABLE TEXTILE

Loading more than 20 Kgs and 20 Liters, mini 10 Kgs

Machine Washable

Large Volume: Can Hold Up to 20 kgs

Durable: Reuse more than 30 times

Strong Welding Adhesive Ability

Lightweight

Waterproof &Leakproof

OEM/ ODM: Full Coverage Printing

Easy to Carry Around: Folds in to Mini Pouch

enjoy writing with your pencil until it's too short

plant in wet soil, seed side down & inclined to allow room to grow