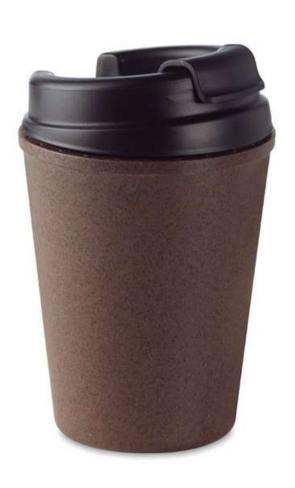

# COFFEE FIBER/LOOFAH

Drink **coffee** or use it in many other ways! What do you think if you scrub your face with coffee fiber? And if we tell you that we also have a natural scubber? It's name is **Loofah**! Perfect for every kind skin.

# LOOFAH

Originally f<mark>rom Asia and</mark>, fond of the sun, it prefers warm climates and a good degree of humidity.

At the time of complete maturation, it dehydrates, losing most of its weight; what remains is exclusively the fibrous body, a real natural scrubber.

It is an ecological and hypoallergenic product, not being chemically bleached or treated. By adapting to almost all skin types, except the extremely delicate one, it naturally exfoliates by promoting cell renewal, stimulating blood circulation and leaving the epidermis free to regenerate.

From the first use, softer and more luminous skin, free from imperfections and impurities.