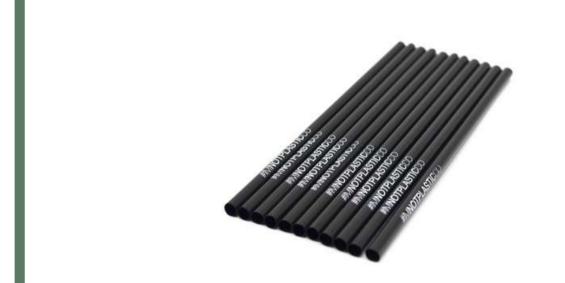

# ASTRIK

MICROWAVE AND DISH WASHER SAFE

# SUSTAINABLE

Made from renewable natural starches and ground bamboo. **Astrik** emits 1/5 of the greenhouse gases of traditional plastics in manufacturing.

# DURABLE

Tough enough to withstand drops or falls.

Made to be moisture resistant and heat tolerant.

Designed with every day use in mind and resilient enough to last a lifetime.

# REPURPOSED

Modifying Machines used for traditional plastics to make a responsible material. **Ensuring** the same machines will be used for decades to come.

# BIODEGRADABLE

Lasting decades in the home but only a short time in the landfill. Once the product is thrown away heat, moisture, and bacteria common in landfills begin to eat away at the product.

Breaking down cleanly to leave no trace for generations to come.