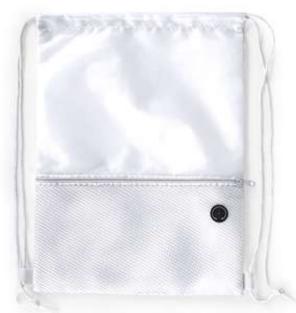

# BIODEGRADABLE TEXTILE

Think about the fact: you can use a 100% material and don't let track on the planet! Pochette, bags, foldable backpack and so on!

# BIODEGRADABLE TEXTILE

Loading more than 20 Kgs and 20 Liters, mini 10 Kgs

Machine Washable

Large Volume: Can Hold Up to 20 kgs

Durable: Reuse more than 30 times

Strong Welding Adhesive Ability

Lightweight

Waterproof &Leakproof

OEM/ ODM: Full Coverage Printing

Easy to Carry Around: Folds in to Mini Pouch

enjoy writing with your pencil until it's too short

plant in wet soil, seed side down & inclined to allow room to grow