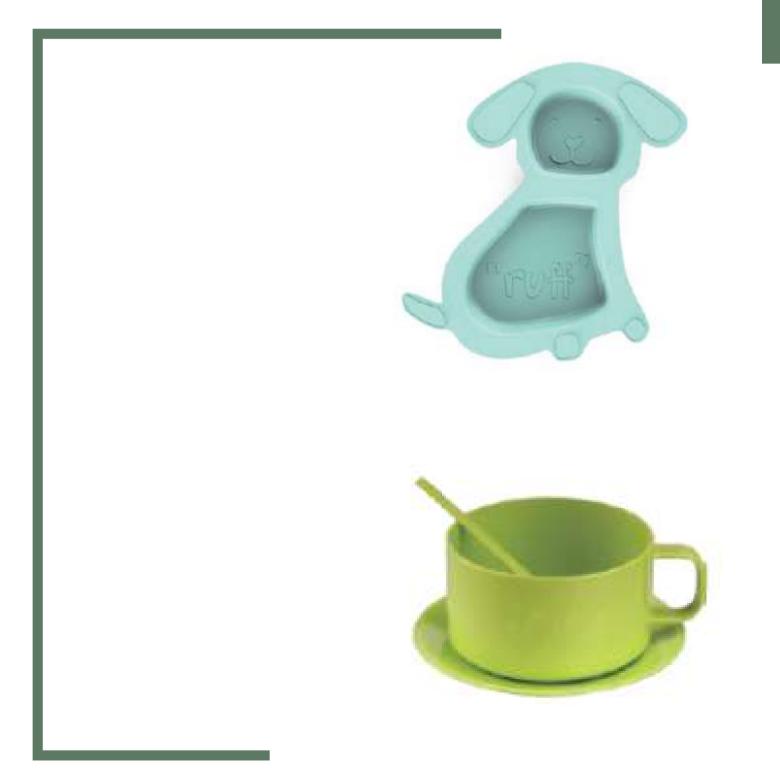

# PLA/ASTRIK

PLA is polyactic acid also known as polylactide, belongs to the polyester family. Polylactic acid is a kind of raw material. The raw material is abundant and renewable, mainly corn, cassava and so on.

For ASTRIK: is made from renewable natural starches and bamboo. ASTRIK production emits 1/5 of greenhouse gases compared to normal plastic production.

# PLA

The production process of PLA is as follows: First, the extraction of glucose from beet, sugarcane, wheat, corn and other natural crops. Lactic acid is derived from glucose fermentation. finally, the lactic acid is transformed into poly-lactic acid i.e. PLA through a chemical reaction.

# PLA Biodegradable Products

# ASTRIK

MICROWAVE AND DISH WASHER SAFE

# SUSTAINABLE

Made from renewable natural starches and ground bamboo. **Astrik** emits 1/5 of the greenhouse gases of traditional plastics in manufacturing.

# DURABLE

Tough enough to withstand drops or falls.

Made to be moisture resistant and heat tolerant.

Designed with every day use in mind and resilient enough to last a lifetime.

# REPURPOSED

Modifying Machines used for traditional plastics to make a responsible material. **Ensuring** the same machines will be used for decades to come.

# BIODEGRADABLE

Lasting decades in the home but only a short time in the landfill. Once the product is thrown away heat, moisture, and bacteria common in landfills begin to eat away at the product.

Breaking down cleanly to leave no trace for generations to come.