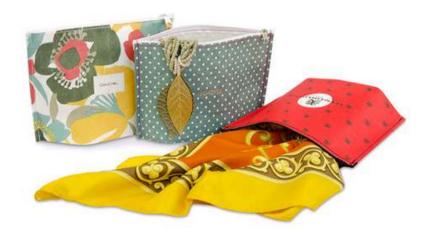

# CORKY

Made in **100% recycled cellulose.** 100% Made in Italy. Best way to storage your pochette items!

# CORKY

• MADE OF PURE CELLULOSE

- CHARACTERIZED BY A RELIEF MATERIAL FINISH AND AN INCREDIBLE **RESISTANCE** TO WEIGHT AND WEAR
- SENSE OF THREE DIMENSIONALITY
- TOTALLY RECYCLABLE
- SEWN WITH COTTON THREAD