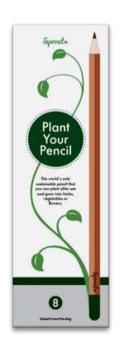

Waterproof &Leakproof

OEM/ ODM: Full Coverage Printing

Easy to Carry Around: Folds in to Mini Pouch

enjoy writing with your pencil until it's too short

plant in wet soil, seed side down & inclined to allow room to grow

water regularly and enjoy your new plant