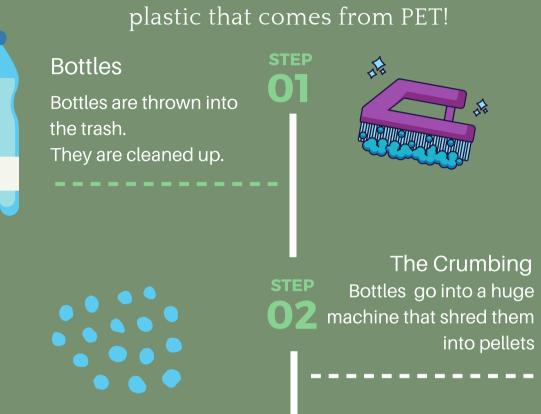

# How can bottles become something else?

# From bottles to...

**rPET** is the term used for recycled PET plastic. PET is the plastic for common goods, such as water bottles, or makeup containers; rPET is 100% recycled plastic that comes from PET!

Melting Now the pices of plastic are crushed and melted down

The Crumbing

into pellets

03

New life Now it's only time to give him a new shining lie, in your hands!