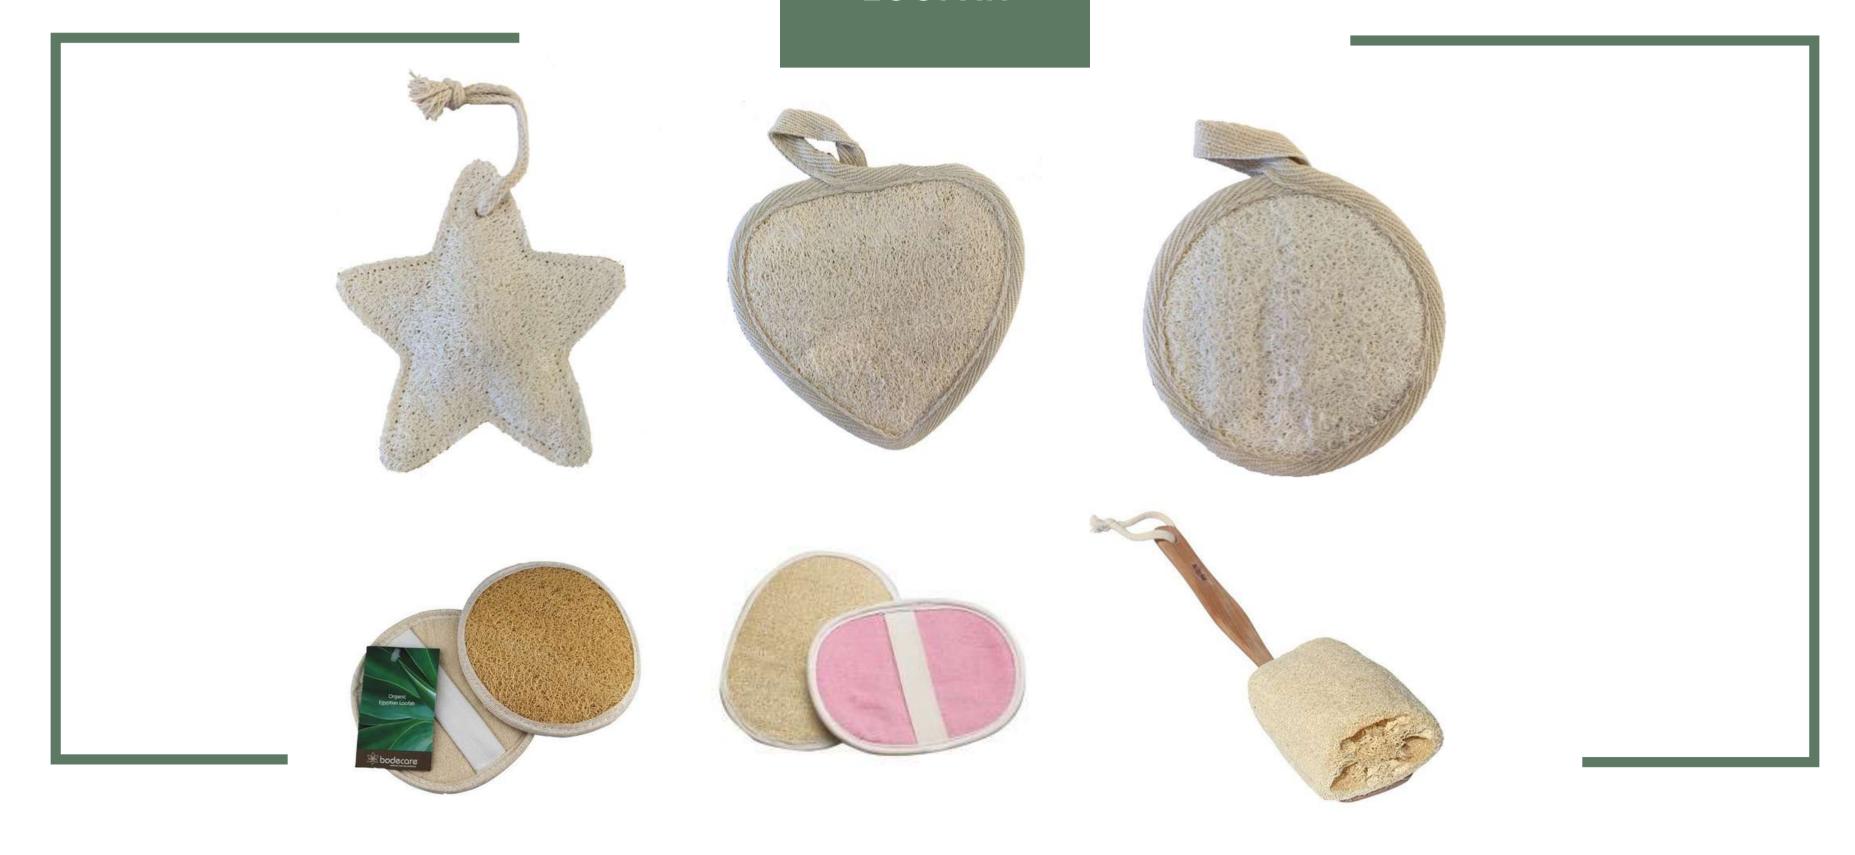

# COFFEE FIBER/LOOFAH

Drink **coffee** or use it in many other ways! What do you think if you scrub your face with coffee fiber? And if we tell you that we also have a natural scubber? It's name is **Loofah**! Perfect for every kind skin.

# LOOFAH

Originally f<mark>rom Asia and</mark>, fond of the sun, it prefers warm climates and a good degree of humidity.

At the time of complete maturation, it dehydrates, losing most of its weight; what remains is exclusively the fibrous body, a real natural scrubber.

It is an ecological and hypoallergenic product, not being chemically bleached or treated. By adapting to almost all skin types, except the extremely delicate one, it naturally exfoliates by promoting cell renewal, stimulating blood circulation and leaving the epidermis free to regenerate.

From the first use, softer and more luminous skin, free from imperfections and impurities.