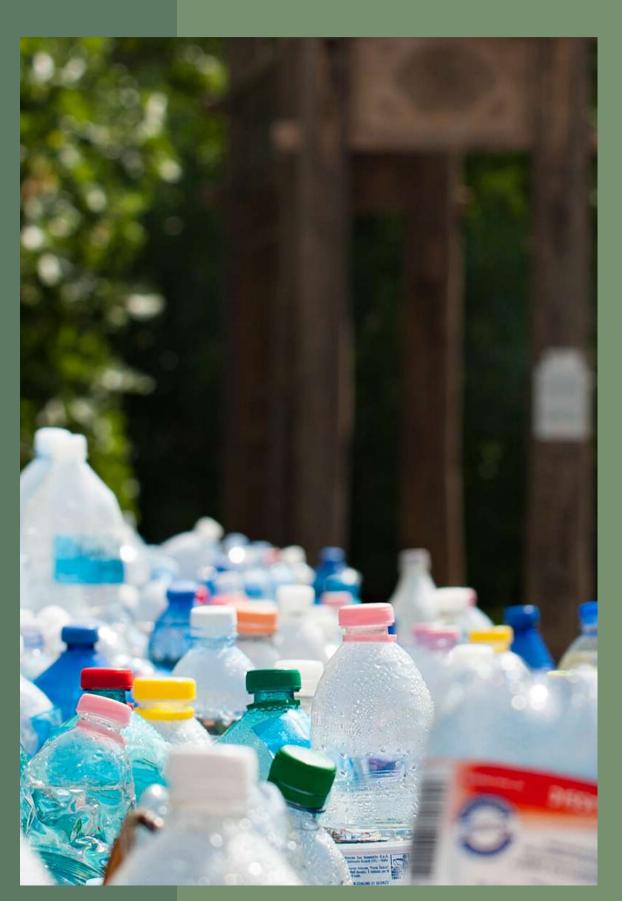

# **RPET**

# How can bottles become something else?

# From bottles to...

**rPET** is the term used for recycled PET plastic. PET is the plastic for common goods, such as water bottles, or makeup containers; rPET is 100% recycled plastic that comes from PET!