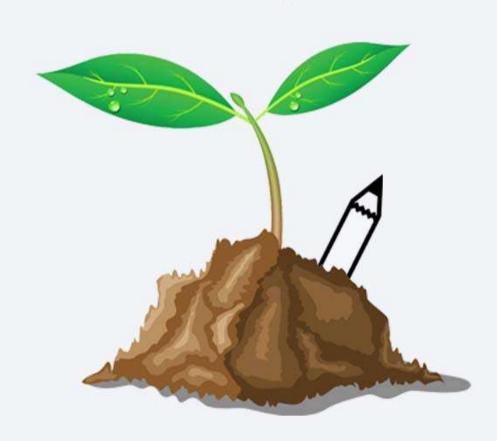

Waterproof &Leakproof

OEM/ ODM: Full Coverage Printing

Easy to Carry Around: Folds in to Mini Pouch

enjoy writing with your pencil until it's too short

plant in wet soil, seed side down & inclined to allow room to grow

water regularly and enjoy your new plant