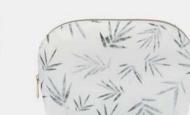

# CORKY

Made in **100% recycled cellulose.** 100% Made in Italy. Best way to storage your pochette items!

# CORKY

• MADE OF PURE CELLULOSE

- CHARACTERIZED BY A RELIEF MATERIAL FINISH AND AN INCREDIBLE **RESISTANCE** TO WEIGHT AND WEAR
- SENSE OF THREE DIMENSIONALITY
- TOTALLY RECYCLABLE
- SEWN WITH COTTON THREAD