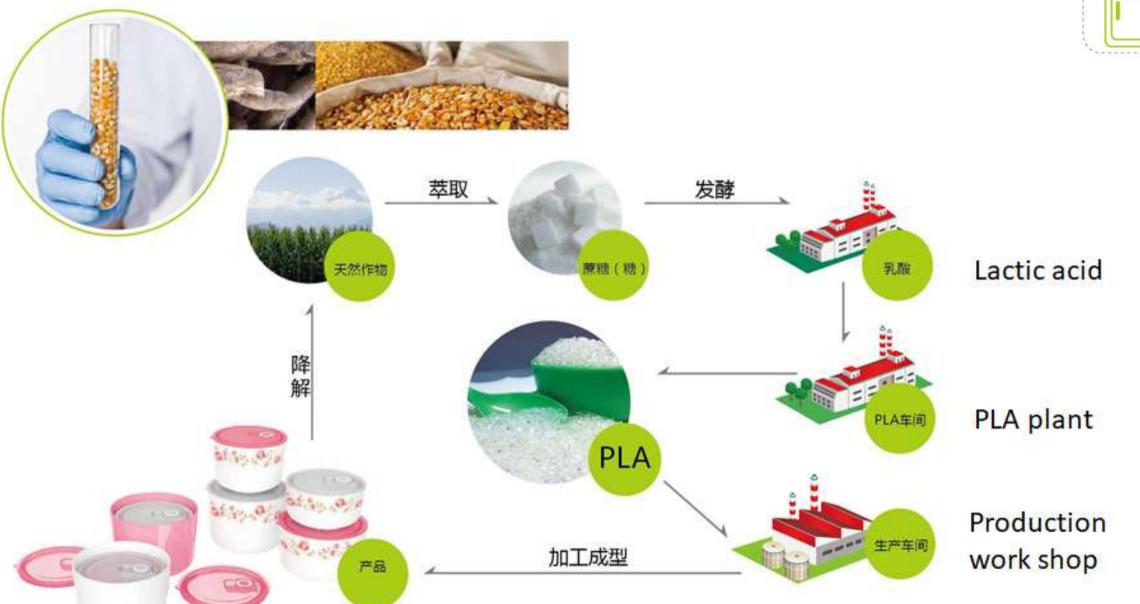

# PLA/ASTRIK

PLA is polyactic acid also known as polylactide, belongs to the polyester family. Polylactic acid is a kind of raw material. The raw material is abundant and renewable, mainly corn, cassava and so on.

# PLA

The production process of PLA is as follows: First, the extraction of glucose from beet, sugarcane, wheat, corn and other natural crops. Lactic acid is derived from glucose fermentation. finally, the lactic acid is transformed into poly-lactic acid i.e. PLA through a chemical reaction.