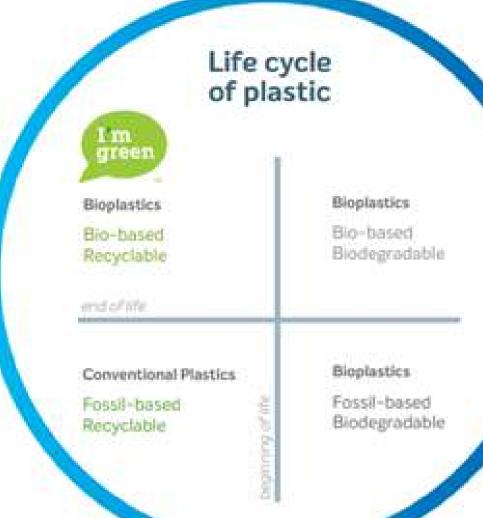

## RPET

Do you know **PET**? The **R makes the difference**: is comes from common plastic and we can create *backpack*, *bags*, *cover and so on*!

# From bottles to...

**rPET** is the term used for recycled PET plastic. PET is the plastic for common goods, such as water bottles, or makeup containers; rPET is 100% recycled plastic that comes from PET!