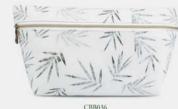

# TENCEL

CNC071

TENCEL is a brand name for a fiber which is also called lyocell, manufactured by the Lenzing AG company. Tencel or lyocell is a sustainable fabric, regenerated from wood cellulose.