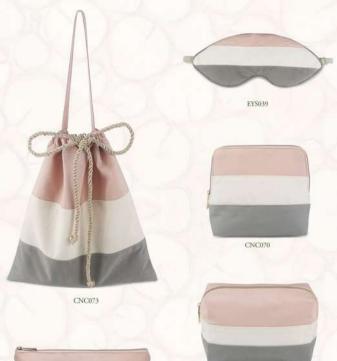

# VEGETABLE TEXTILE

# PINEAPPLE FIBER

Pineapple leaf fiber, which belongs to hemp leaffibers, is fiber extracted from pineapple leaves.Can be blended with natural fibers or synthetic fibers. Easy printing and dyeing, breathable, no-easy wrinkly, comfortable, eco-friendly.

# BANANA FIBER

Using banana stem as raw material, mainly composed of cellulose, hemicellulose and lignin. Good wet absorption, easy dyeing and can be blended spun with cellulose fibers as cotton, etc.

# TENCEL

CNC071

TENCEL is a brand name for a fiber which is also called lyocell, manufactured by the Lenzing AG company. Tencel or lyocell is a sustainable fabric, regenerated from wood cellulose.

# BAMBOO **FIBER**

Cellulose fibers extracted from naturally growing bamboo. Breathable, instantaneously water absorbable, wearable, easy dyeing, natural anti-bacteria, anti-mite, anti-odor, anti-ultraviolet, eco-friendly.