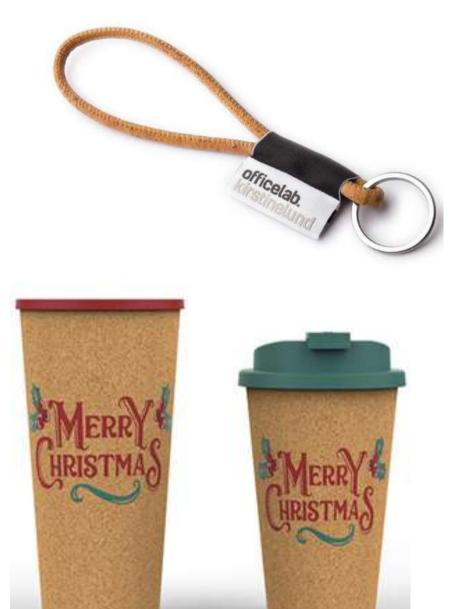

## CORK

Cork is an impermeable buoyant material, highly recycling and widely usable: we can make waterbottle, trays, coaster for bottle and even backpack!

# CORK