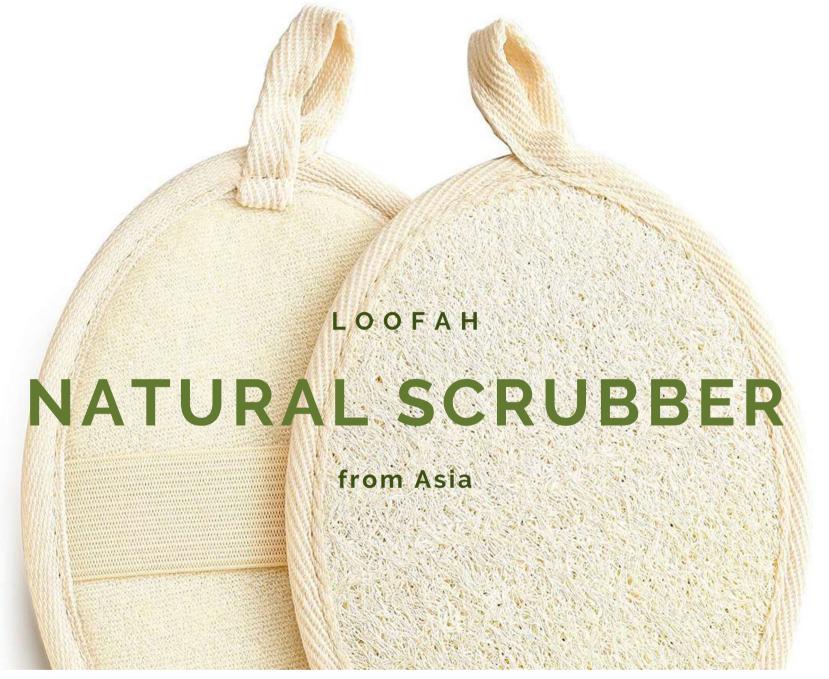

# LOOFAH

Originally f<mark>rom Asia and</mark>, fond of the sun, it prefers warm climates and a good degree of humidity.

At the time of complete maturation, it dehydrates, losing most of its weight; what remains is exclusively the fibrous body, a real natural scrubber.

It is an ecological and hypoallergenic product, not being chemically bleached or treated. By adapting to almost all skin types, except the extremely delicate one, it naturally exfoliates by promoting cell renewal, stimulating blood circulation and leaving the epidermis free to regenerate.

From the first use, softer and more luminous skin, free from imperfections and impurities.