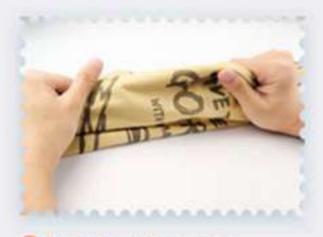

# BIODEGRADABLE TEXTILE

Loading more than 20 Kgs and 20 Liters, mini 10 Kgs

Machine Washable

Large Volume: Can Hold Up to 20 kgs

Durable: Reuse more than 30 times

Strong Welding Adhesive Ability

Lightweight

Waterproof &Leakproof

OEM/ ODM: Full Coverage Printing

Easy to Carry Around: Folds in to Mini Pouch

enjoy writing with your pencil until it's too short

plant in wet soil, seed side down & inclined to allow room to grow