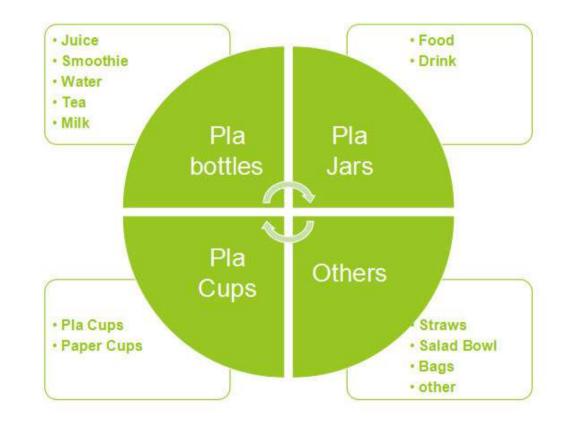

aturally exfoliates by promoting cell renewal, stimulating blood circulation and leaving the epidermis free to regenerate.

From the first use, softer and more luminous skin, free from imperfections and impurities.



# CORKY















• MADE OF PURE CELLULOSE



- CHARACTERIZED BY A RELIEF MATERIAL FINISH AND AN INCREDIBLE **RESISTANCE** TO WEIGHT AND WEAR
- SENSE OF THREE DIMENSIONALITY
- TOTALLY RECYCLABLE
- SEWN WITH COTTON THREAD



# PLA



















The production process of PLA is as follows: First, the extraction of glucose from beet, sugarcane, wheat, corn and other natural crops. Lactic acid is derived from glucose fermentation. finally, the lactic acid is transformed into poly-lactic acid i.e. PLA through a chemical reaction.











# PLA Biodegradable Products





# ASTRIK





















MICROWAVE AND DISH WASHER SAFE

# SUSTAINABLE

Made from renewable natural starches and ground bamboo. **Astrik** emits 1/5 of the greenhouse gases of traditional plastics in manufacturing.

# DURABLE

Tough enough to withstand drops or falls.

Made to be moisture resistant and heat tolerant.

Designed with every day use in mind and resilient enough to last a lifetime.

# REPURPOSED

Modifying Machines used for traditional plastics to make a responsible material. **Ensuring** the same machines will be used for decades to come.

# BIODEGRADABLE

Lasting decades in the home but only a short time in the landfill. Once the product is thrown away heat, moisture, and bacteria common in landfills begin to eat away at the product.

Breaking down cleanly to leave n