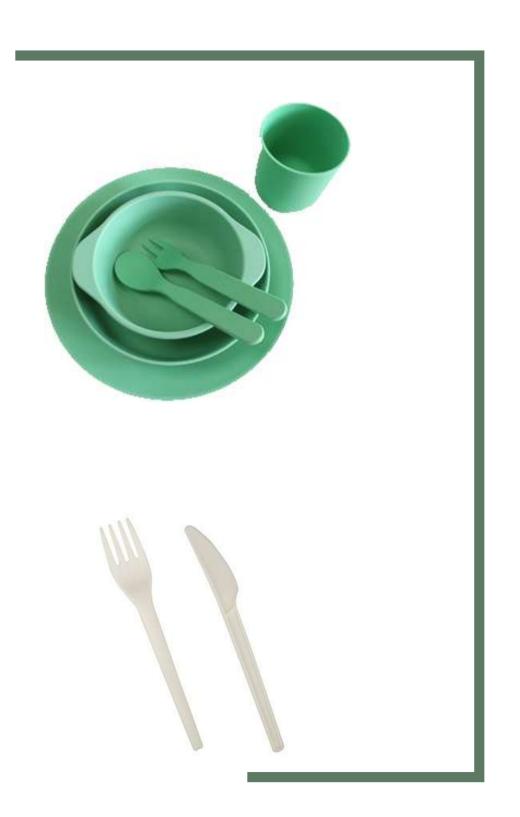

# PLA/ASTRIK

PLA is polyactic acid also known as polylactide, belongs to the polyester family. Polylactic acid is a kind of raw material. The raw material is abundant and renewable, mainly corn, cassava and so on.

# PLA

The production process of PLA is as follows: First, the extraction of glucose from beet, sugarcane, wheat, corn and other natural crops. Lactic acid is derived from glucose fermentation. finally, the lactic acid is transformed into poly-lactic acid i.e. PLA through a chemical reaction.

# PLA Biodegradable Products