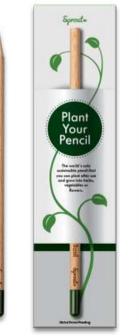

Waterproof &Leakproof

OEM/ ODM: Full Coverage Printing

Easy to Carry Around: Folds in to Mini Pouch

enjoy writing with your pencil until it's too short

plant in wet soil, seed side down & inclined to allow room to grow

water regularly and enjoy your new plant