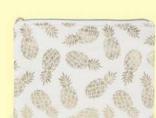

# PINEAPPLE FIBER

Pineapple leaf fiber, which belongs to hemp leaffibers, is fiber extracted from pineapple leaves.Can be blended with natural fibers or synthetic fibers. Easy printing and dyeing, breathable, no-easy wrinkly, comfortable, eco-friendly.