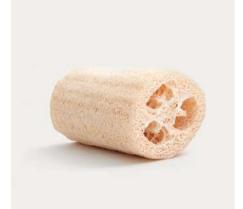

# LOOFAH

Originally f<mark>rom Asia and</mark>, fond of the sun, it prefers warm climates and a good degree of humidity.

At the time of complete maturation, it dehydrates, losing most of its weight; what remains is exclusively the fibrous body, a real natural scrubber.

It is an ecological and hypoallergenic product, not being chemically bleached or treated. By adapting to almost all skin types, except the extremely delicate one, it naturally exfoliates by promoting cell renewal, stimulating blood circulation and leaving the epidermis free to regenerate.

From the first use, softer and more luminous skin, free from imperfections and impurities.