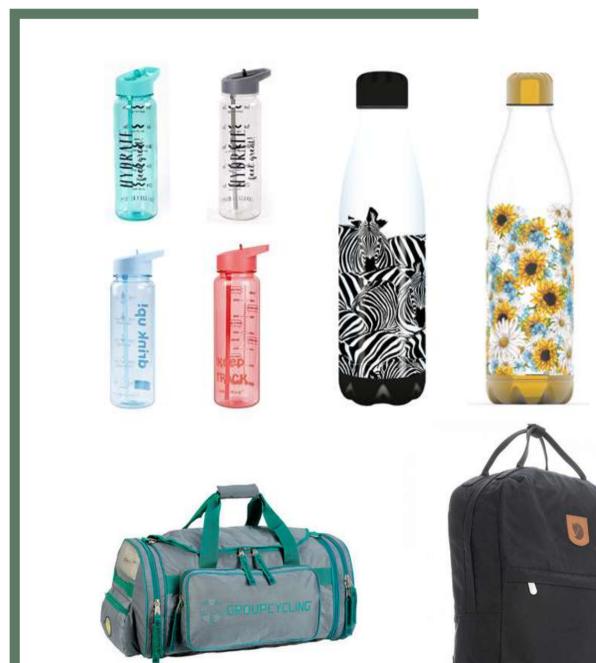

## RPET

Do you know **PET**? The **R makes the difference**: is comes from common plastic and we can create *backpack*, *bags*, *cover and so on*!

## CORK

Cork is an impermeable buoyant material, highly recycling and widely usable: we can make waterbottle, trays, coaster for bottle and even backpack!

# From bottles to...

**rPET** is the term used for recycled PET plastic. PET is the plastic for common goods, such as water bottles, or makeup containers; rPET is 100% recycled plastic that comes from PET!