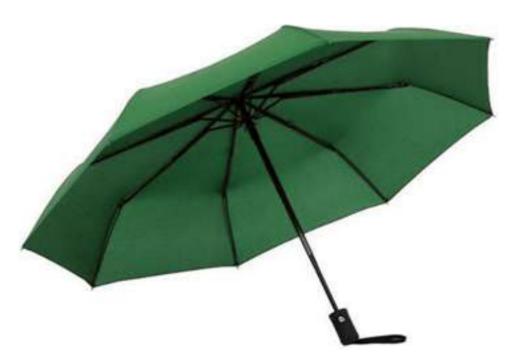

# **RPET**

# How can bottles become something else?

# From bottles to...

**rPET** is the term used for recycled PET plastic. PET is the plastic for common goods, such as water bottles, or makeup containers; rPET is 100% recycled plastic that comes from PET!

Melting Now the pices of plastic are crushed and melted down

The Crumbing

into pellets

03

New life Now it's only time to give him a new shining lie, in your hands!