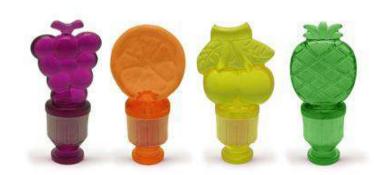

# **RPET**

# How can bottles become something else?

# From bottles to...

**rPET** is the term used for recycled PET plastic. PET is the plastic for common goods, such as water bottles, or makeup containers; rPET is 100% recycled plastic that comes from PET!

Melting Now the pices of plastic are crushed and melted down

The Crumbing

into pellets

03

New life Now it's only time to give him a new shining lie, in your hands!