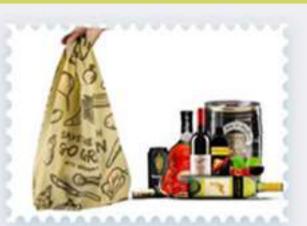

# BIODEGRADABLE TEXTILE

Loading more than 20 Kgs and 20 Liters, mini 10 Kgs

Machine Washable

Large Volume: Can Hold Up to 20 kgs

Durable: Reuse more than 30 times

Strong Welding Adhesive Ability

Lightweight

Waterproof &Leakproof

OEM/ ODM: Full Coverage Printing

Easy to Carry Around: Folds in to Mini Pouch

enjoy writing with your pencil until it's too short

plant in wet soil, seed side down & inclined to allow room to grow