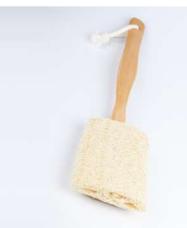

# LOOFAH

Originally f<mark>rom Asia and</mark>, fond of the sun, it prefers warm climates and a good degree of humidity.

At the time of complete maturation, it dehydrates, losing most of its weight; what remains is exclusively the fibrous body, a real natural scrubber.

It is an ecological and hypoallergenic product, not being chemically bleached or treated. By adapting to almost all skin types, except the extremely delicate one, it naturally exfoliates by promoting cell renewal, stimulating blood circulation and leaving the epidermis free to regenerate.

From the first use, softer and more luminous skin, free from imperfections and impurities.