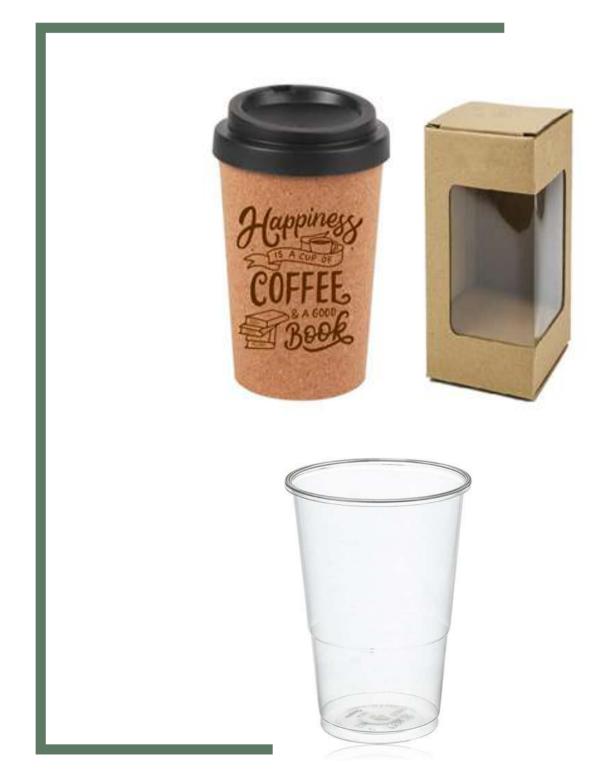

## CORK

Cork is an impermeable buoyant material, highly recycling and widely usable: we can make waterbottle, trays, coaster for bottle and even backpack!

# CORK