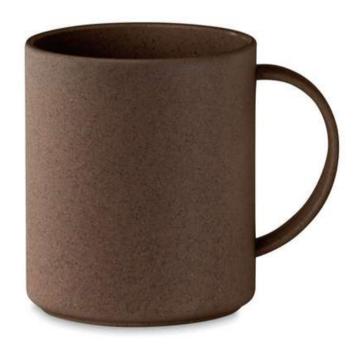

## CORK

Cork is an impermeable buoyant material, highly recycling and widely usable: we can make waterbottle, trays, coaster for bottle and even backpack!

# CORK