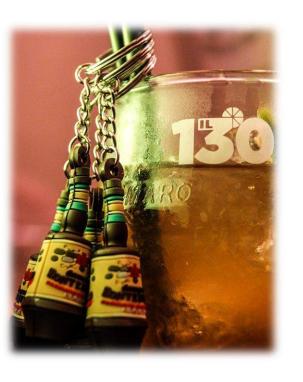

### Lip Balm UV Reactive Fratelli Branca SPA

Keyring
Distelleria
Bonavenutura
Maschio
- The
Barmaster

Keyring Dietorelle

Keyring Luxardo