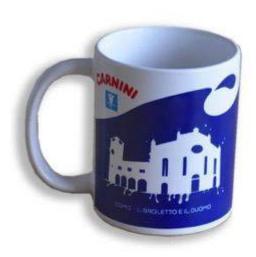

#### Deformed Porcelain Plate Nat Food Spa

Mug Carnini Upi Srl For Parmalat

Cup And Spoon Set Balocco Spa