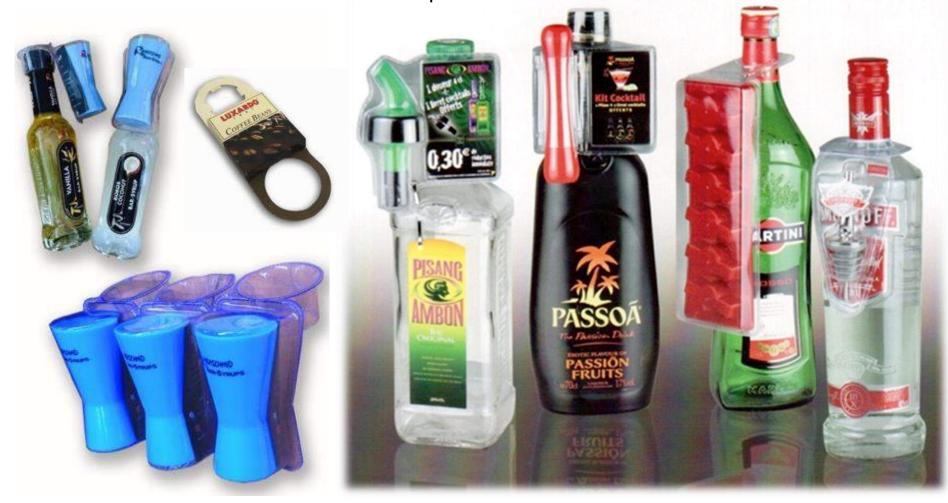

#### Led Light Label Display Schlumberger Wein

Ristop On Pack Product
Pack Your Gift With The Anti-theft Pvc Blister
Made On Your Bottle On The Gift Shape

Eco Friendly PU Dress For Bottles Distilleria Bonaventura Maschio S.R.L.