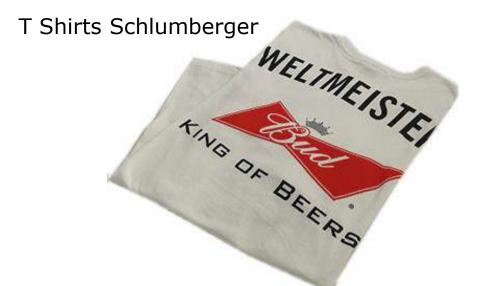

#### Led Light Label Display Schlumberger Wein

Ristop On Pack Product
Pack Your Gift With The Anti-theft Pvc Blister
Made On Your Bottle On The Gift Shape

Eco Friendly PU Dress For Bottles Distilleria Bonaventura Maschio S.R.L.