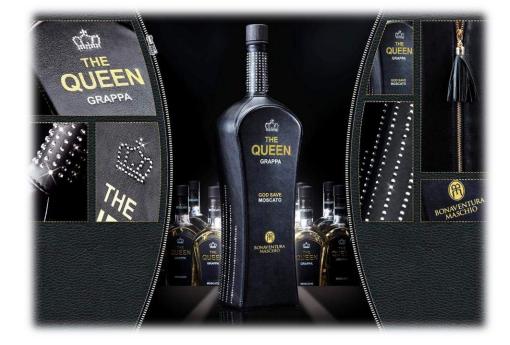

#### Led Light Label Display Schlumberger Wein

Ristop On Pack Product
Pack Your Gift With The Anti-theft Pvc Blister
Made On Your Bottle On The Gift Shape

Eco Friendly PU Dress For Bottles Distilleria Bonaventura Maschio S.R.L.