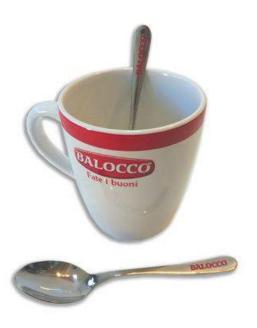

#### Deformed Porcelain Plate Nat Food Spa

Mug Carnini Upi Srl For Parmalat

Cup And Spoon Set Balocco Spa