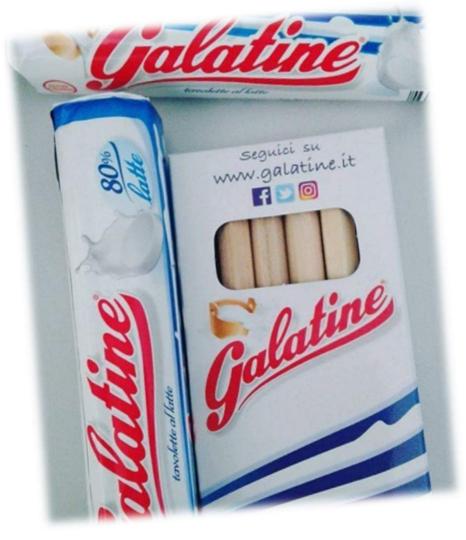

edora La Pettegola Banfi









Tin Box Olos Alfaparf Spa



Tin Box Yamamay Brazil Yamamay China





#### Bracelets Bee Bad

















#### Wine Trolley Banfi





Holiday Bag Banfi



#### Shopper Canvas Lavazza SPA



Back Pack Stil Novo





#### Kraft paper BANFI



Kraft paper La Gazza Ladra





#### Non Woven Bag Bahlsen



Non Woven Bag Yakult





#### Neon Silicon Pochette Pettenon Cosmetics SPA



Silicon Coin Holder Pettenon Cosmetics SPA





#### Nail Polisher Rosso Antico



### Lip Balm UV Reactive Fratelli Branca SPA









Keyring
Distelleria
Bonavenutura
Maschio
- The
Barmaster





Keyring Dietorelle



Keyring Luxardo





#### Marella Post It Note Maxmara Spa



5 Post It Wrigley Spa



# Spoon Shape Post It Note Nat Food Srl





#### Pencils Galatine







#### T Shirts Aw Lab





































































#### **IDEA Group IGM SRL**

Via G.Pullè 17/19

35136 Padova ITALY

PI: 02404300309

Phone: 0039 049 5914153

Fax: 0039 049 5914153

Email: gg@ideagroupigm.com info@ideagroupigm.com office@ideagroupigm.com

Web site: www.ideagroupigm.com

**FIND US ON:**