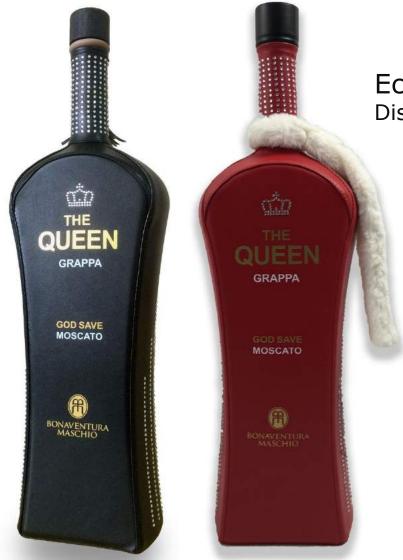

#### Led Light Label Display Schlumberger Wein

Ristop On Pack Product
Pack Your Gift With The Anti-theft Pvc Blister
Made On Your Bottle On The Gift Shape

Eco Friendly PU Dress For Bottles Distilleria Bonaventura Maschio S.R.L.