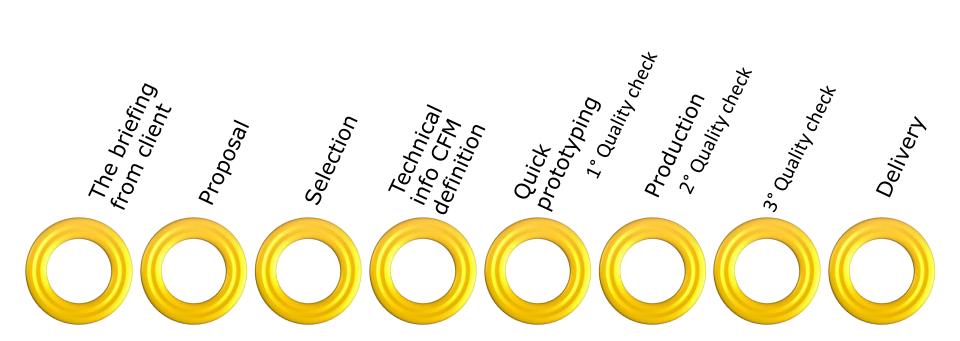

### **The Idea Process**

# Integrated design Idea service

We can provide you our creative ideas, our experiences about finding the right solution for your products.

The creative services provided are:

- Graphic support
- Quick sketch proposals
- 3D modeling support
- 2D executive drawing
- Color Finish Material definition
- o Communication input