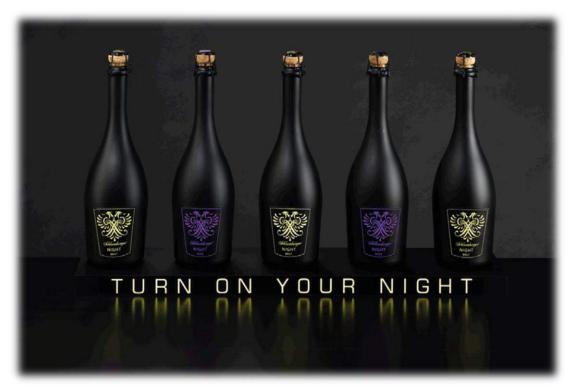

#### Led Light Label Display Schlumberger Wein

Ristop On Pack Product
Pack Your Gift With The Anti-theft Pvc Blister
Made On Your Bottle On The Gift Shape

Eco Friendly PU Dress For Bottles Distilleria Bonaventura Maschio S.R.L.