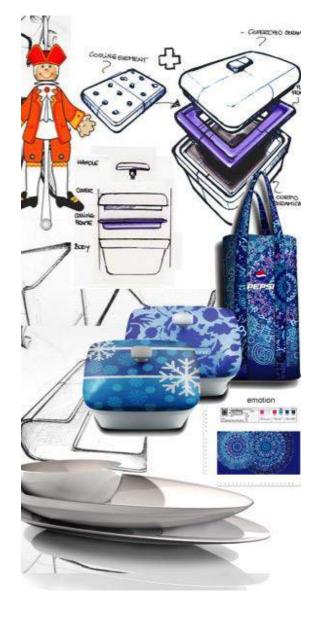

#### Led Light Label Display Schlumberger Wein

Ristop On Pack Product
Pack Your Gift With The Anti-theft Pvc Blister
Made On Your Bottle On The Gift Shape

Eco Friendly PU Dress For Bottles Distilleria Bonaventura Maschio S.R.L.