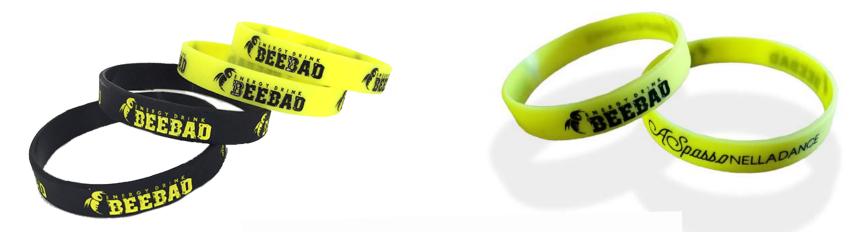

## 5 SILICON BRACELETS: UV REACTIVE, CITRONELLA TASTE

0

lettroc

E

NOVO

BANFI

Elettrochic

ORIGINAL ENTITION A EUCAMPTUS FLAVOURI LOZAVE 25 9 C