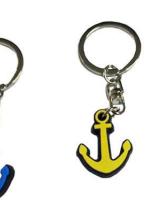

## WOOD RACKETS

**PVC KEYRING** 

METAL KEYRING

CLOTH FAN

PRESSURE NEBULIZER PATENTED BY IDEA GROUP IGM SRL LYCRA WALLET