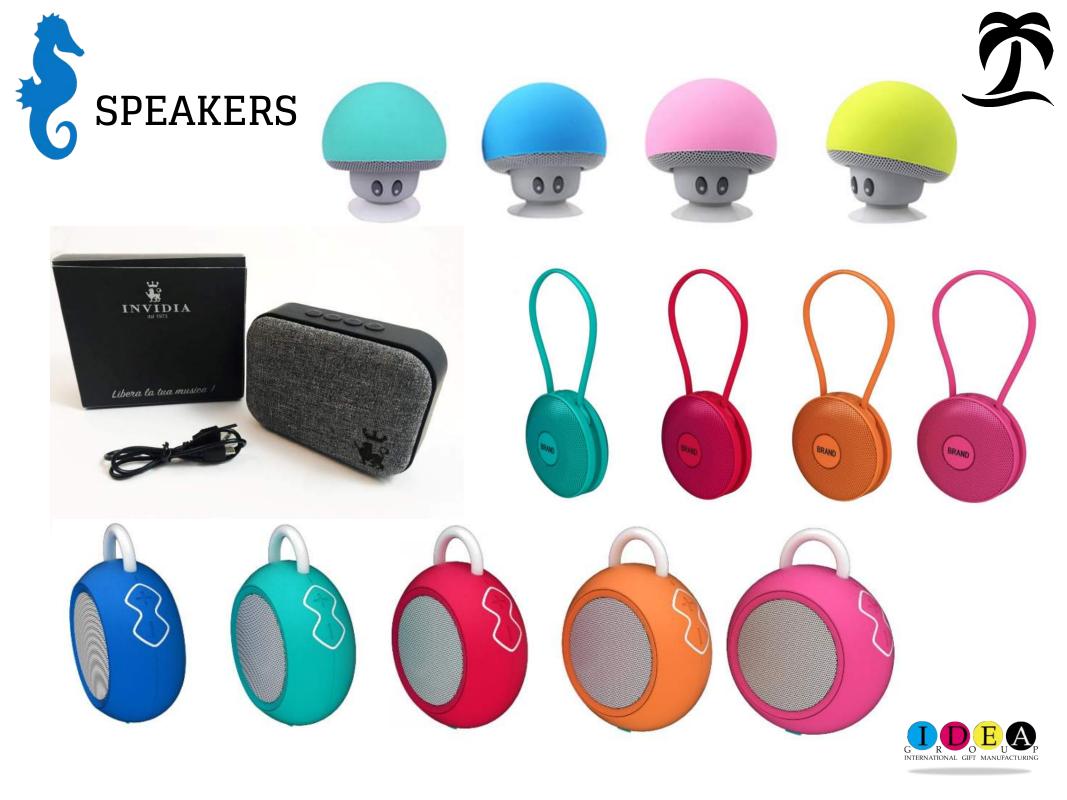

## SUMMER ITEMS CATALOGUE













STRAW HATS



# HOLIDAY BAG





## CANVAS HOLIDAY BAG









### WINE COOLER TROLLEY BAG



COOLER BAG





















WATERPROOF PVC POUCH







## G R O E A P

## PHONE POUCH WITH CABLE

















POLYESTER BACKPACK





CANVAS BACKPACK







## **SKIN TATTOOS**











## **6** LIP CARE UV FILTER AND GLOW IN THE DARK





## 5 SILICON BRACELETS: UV REACTIVE, CITRONELLA TASTE









0

lettroc

E

NOVO

BANFI

Elettrochic

ORIGINAL ENTITION A EUCAMPTUS FLAVOURI LOZAVE 25 9 C











## INFLATABLE COCKTAIL HOLDER

INFLATABLE PILLOW





#### INFLATABLE PILLOW - BAG









#### INFLATABLE FRISBEE









#### INFLATABLE 3D BALL

























CANVAS BAG





ETA BAG











0

 $\odot$ 

UV Ray Detector

80













## PU LEATHER MAGIC MONEY HOLDER

## WOOD RACKETS











**PVC KEYRING** 



METAL KEYRING









CLOTH FAN



PRESSURE NEBULIZER PATENTED BY IDEA GROUP IGM SRL LYCRA WALLET









## EARPHONES WITH MICROPHONE