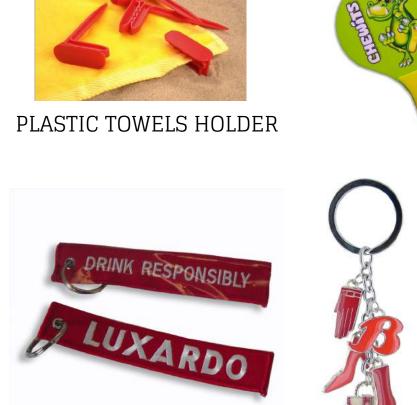

## WOOD RACKETS

**PVC KEYRING** 

METAL KEYRING

CLOTH FAN

PRESSURE NEBULIZER PATENTED BY IDEA GROUP IGM SRL LYCRA WALLET