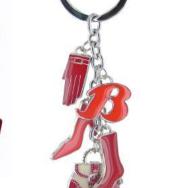

## WOOD RACKETS

**PVC KEYRING** 

METAL KEYRING

CLOTH FAN

PRESSURE NEBULIZER PATENTED BY IDEA GROUP IGM SRL LYCRA WALLET