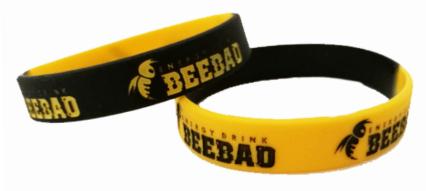

## 5 SILICON BRACELETS: UV REACTIVE, CITRONELLA TASTE

0

lettroc

E

NOVO

BANFI

Elettrochic

ORIGINAL ENTITION A EUCAMPTUS FLAVOURI LOZAVE 25 9 C