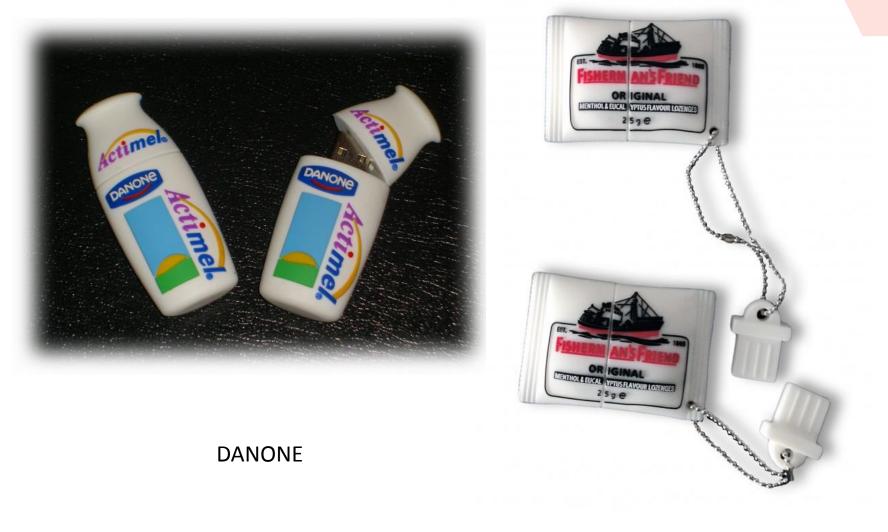

LOS: Wood Box



**Sunglasses** 





HAMMER

**STIL NOVO** 





#### **PURO GIN**

#### SANTAL



#### The Natural Cotton Bags



LAVAZZA

ALTEREGO



#### The Natural Cotton Bags





#### MAMA NATURA





#### The Kraft Paper





#### STILNOVO

#### LA GAZZA LADRA



#### The Bags





#### FARMADERBE

#### FARMADERBE



#### The Cooler Bags







#### FARMADERBE



#### The TNT Bags





#### ALFAPARF











GOLF UMBRELLA CAMPARI

MINI UMBRELLA CAMPARI



#### The Make UP (Made in Italy)



UV Reactive Lib Balm BRANCA MENTA Lip Gloss ALTEREGO Nail Polish ROSSO ANTICO

The Tattoo



#### The Paper Post-It





DEBORAH

MAX MARA

The Speaker

#### The Mobile Earphones





#### INVIDIA

HAMMER



#### The Powerbank



#### SHISEIDO

#### FISHERMAN'S FRIENDS



#### The Powerbank



#### FISHERMAN'S FRIENDS



#### The Electronic





#### ALAFAPARF

ALFAPARF



#### The POS Special Project





CISA Magnetic Floating Display SCHLUMBERGER Night Display with Luminous Labels



#### Italy IDEA Group IGM SRL Via G.Pullè 17/19 35136 Padova ITALY PI: 02404300309 Phone: 0039 049 5914153 Fax: 0039 049 5914153

Email: gg@ideagroupigm.com info@ideagroupigm.com office@ideagroupigm.com communication@ideagroupigm.com

Web site: www.ideagroupigm.com

#### China ENTER PRODUCTS LIMITED (ZHENHAI ZHUANGSHI OMNIPOTENT PLASTIC FACTORY)

No. 405, ChangFeng, Yinzhou ,Ningbo, 315000, Zhejiang, P.R. China

**FIND US ON**