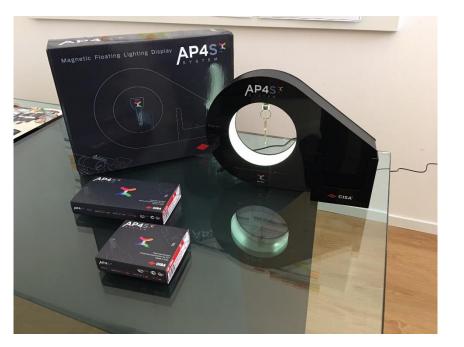

#### The POS Special Project

CISA Magnetic Floating Display SCHLUMBERGER Night Display with Luminous Labels