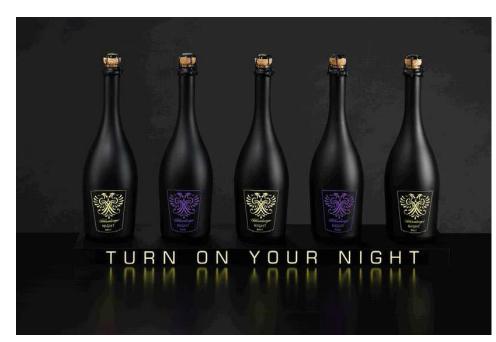

#### The POS Special Project

CISA Magnetic Floating Display SCHLUMBERGER Night Display with Luminous Labels