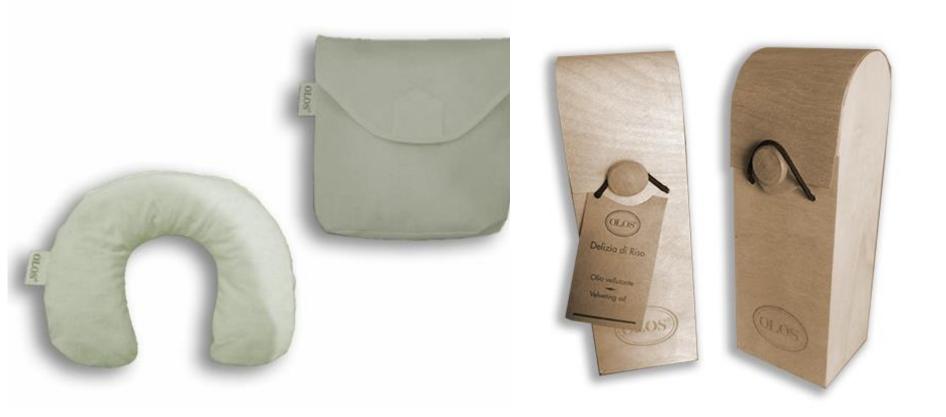

#### 100% Natural Products

OLOS: Cherry Stone Pillow

OLOS: Wood Box

**Sunglasses** 

HAMMER

**STIL NOVO** 