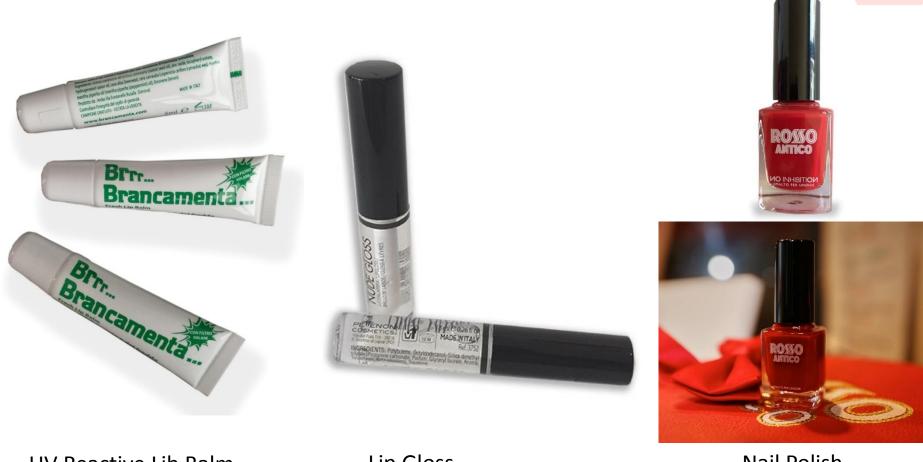

#### The Make UP (Made in Italy)

UV Reactive Lib Balm BRANCA MENTA Lip Gloss ALTEREGO Nail Polish ROSSO ANTICO

The Tattoo